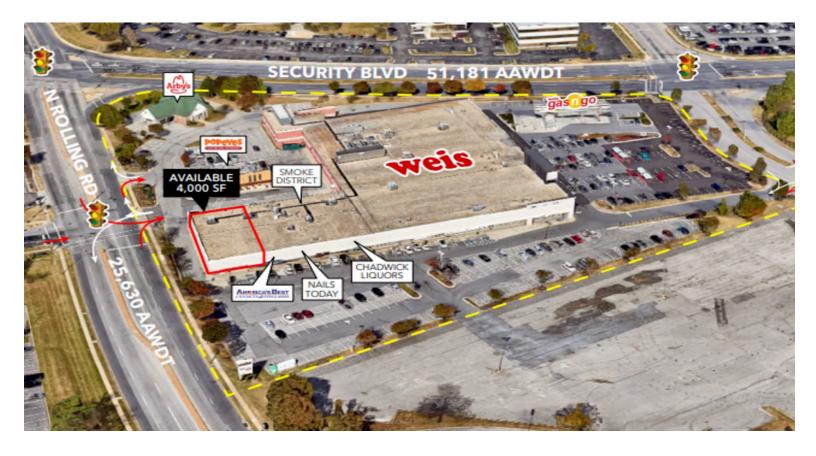

## Security Square

7005 Security Blvd, Windsor Mill, MD 21244
Baltimore County County | Rolling Road / Security Boulevard

### CONTACT

Leasing Department (212) 710-9330 leasing@kprcenters.com

Garrett B. Secrest (603) 472-1157 gsecrest@kprcenters.com

Thomas D. Smith (603) 472-1155 tsmith@kprcenters.com Security Square Shopping Center is a 79,391 SF grocery-anchored center located outside of Baltimore, Maryland in the Woodlawn suburb. Anchored by Weis Markets, the center is complimented by a diverse roster of national and local tenants including Arby's, Popeyes and America's Best Contacts & Eyewear that optimally fit the needs of local residents. The center is easily accessible from major thoroughfares Route 695 and Route 70, some of the most highly trafficked highways in the Baltimore MSA. In addition, the property benefits from a dense surrounding population with more than 317,000 residents residing within a five-mile radius.

# Security Square

7005 Security Blvd, Windsor Mill, MD 21244 Baltimore County County | Rolling Road / Security Boulevard

| [1 | Party Razzle                           | 4,000 SF |
|----|----------------------------------------|----------|
| 2  | America's Best Contacts and Eyeglasses | 3,000 SF |
| 3  | Nails Today                            | 2,000 SF |
| 4  | Smoke District                         | 1,200 SF |
| 5  | Chadwick Liquors                       | 4,800 SF |

| 8 Arby's 2,000 SF                       | 6 | Weis Markets               | 58,187 SF |
|-----------------------------------------|---|----------------------------|-----------|
| ,,,,,,,,,,,,,,,,,,,,,,,,,,,,,,,,,,,,,,, | 7 | Popeye's Louisiana Kitchen | 2,100 SF  |
| 9 Weis Markets Fuel 2,104 SF            | 8 | Arby's                     | 2,000 SF  |
|                                         | 9 | Weis Markets Fuel          | 2,104 SF  |