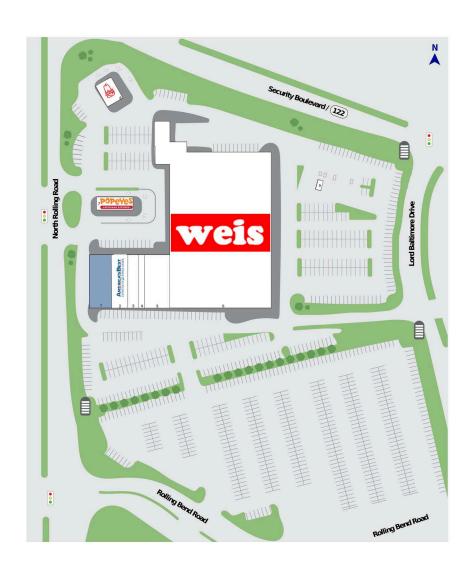

## Security Square

7005 Security Blvd, Windsor Mill, MD 21244
Baltimore County County | Rolling Road / Security Boulevard

### CONTACT

Leasing Department (212) 710-9330 leasing@kprcenters.com

Garrett B. Secrest (603) 472-1157 gsecrest@kprcenters.com

Thomas D. Smith (603) 472-1155 tsmith@kprcenters.com Security Square Shopping Center is a 79,391 SF grocery-anchored center located outside of Baltimore, Maryland in the Woodlawn suburb. Anchored by Weis Markets, the center is complimented by a diverse roster of national and local tenants including Arby's, Popeyes and America's Best Contacts & Eyewear that optimally fit the needs of local residents. The center is easily accessible from major thoroughfares Route 695 and Route 70, some of the most highly trafficked highways in the Baltimore MSA. In addition, the property benefits from a dense surrounding population with more than 317,000 residents residing within a five-mile radius.

# Security Square

7005 Security Blvd, Windsor Mill, MD 21244 Baltimore County County | Rolling Road / Security Boulevard

| [1 | Party Razzle                           | 4,000 SF |
|----|----------------------------------------|----------|
| 2  | America's Best Contacts and Eyeglasses | 3,000 SF |
| 3  | Nails Today                            | 2,000 SF |
| 4  | Smoke District                         | 1,200 SF |
| 5  | Chadwick Liquors                       | 4,800 SF |

| 8 Arby's 2,000 SF                       | 6 | Weis Markets               | 58,187 SF |
|-----------------------------------------|---|----------------------------|-----------|
| ,,,,,,,,,,,,,,,,,,,,,,,,,,,,,,,,,,,,,,, | 7 | Popeye's Louisiana Kitchen | 2,100 SF  |
| 9 Weis Markets Fuel 2,104 SF            | 8 | Arby's                     | 2,000 SF  |
|                                         | 9 | Weis Markets Fuel          | 2,104 SF  |