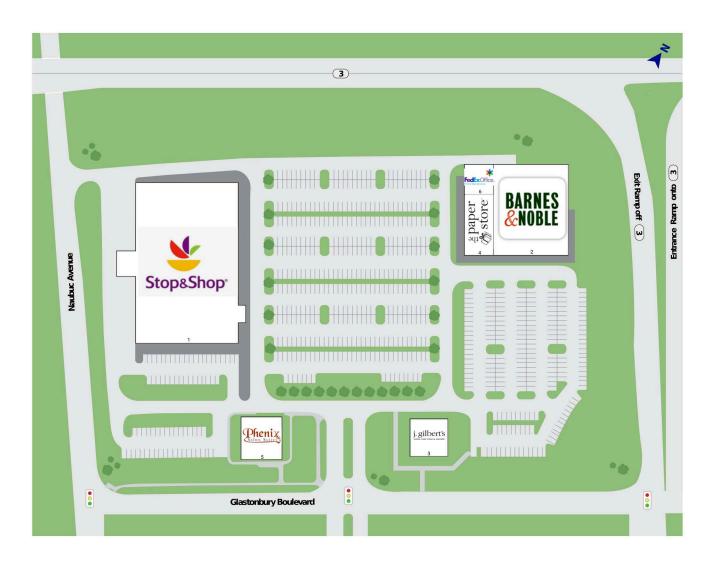

# Somerset Square

175-215 Glastonbury Blvd, Glastonbury, CT 06033 Hartford County | Route 3 and Glastonbury Blvd

| 1 Stop&Shop      | 64,257 SF | 4 The Paper Store     | 6,575 SF |
|------------------|-----------|-----------------------|----------|
| 2 Barnes & Noble | 21,875 SF | 5 Phenix Salon Suites | 6,500 SF |
| 3 j. gilbert's   | 7,000 SF  | 6 FedEx Office        | 6,207 SF |