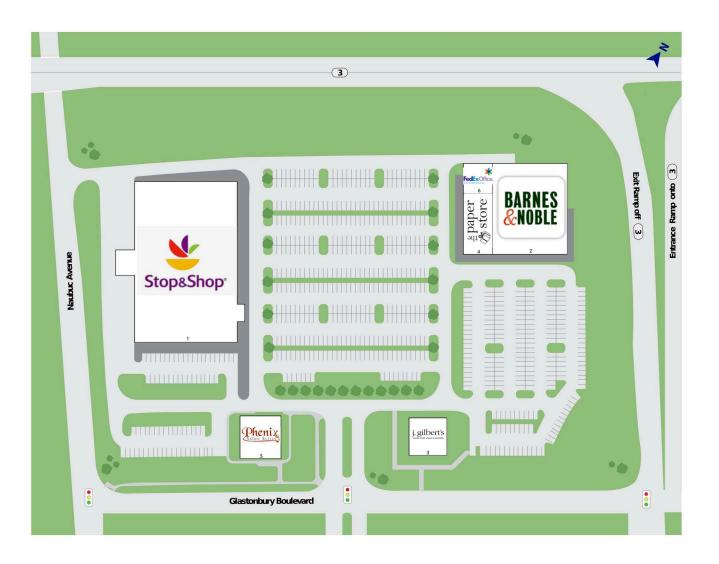

# Somerset Square

175-215 Glastonbury Blvd, Glastonbury, CT 06033 Hartford County | Route 3 and Glastonbury Blvd

| 1 Stop&Shop      | 64,257 SF | 4 The Paper Store     | 6,575 SF |
|------------------|-----------|-----------------------|----------|
| 2 Barnes & Noble | 21,875 SF | 5 Phenix Salon Suites | 6,500 SF |
| 3 j. gilbert's   | 7,000 SF  | 6 FedEx Office        | 6,207 SF |