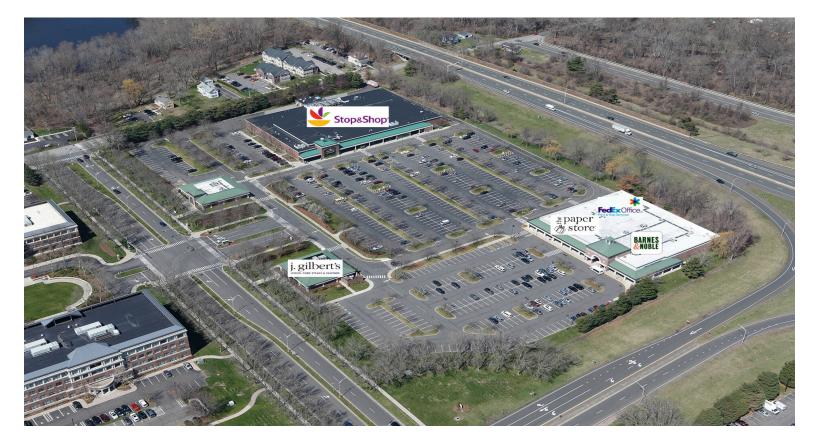

## Somerset Square

175-215 Glastonbury Blvd, Glastonbury, CT 06033 Hartford County | Route 3 and Glastonbury Blvd

### **RETAILERS INCLUDE**

Somerset Square is a 112,414 SF grocery anchored shopping center located in Glastonbury, CT, an affluent suburb approximately 7 miles southeast of Hartford. Anchored by Stop & Shop, the shopping center is currently 100% occupied primarily by national tenants. Somerset Square is situated between Route 3 and Glastonbury Blvd with 50,700 and 13,800 daily passing vehicles, respectively. The immediate submarket has a good mix of office, retail and hospitality concentrations and is equi-distant between NYC, 100+ miles to the southwest, and Boston, 100 miles to the northeast.