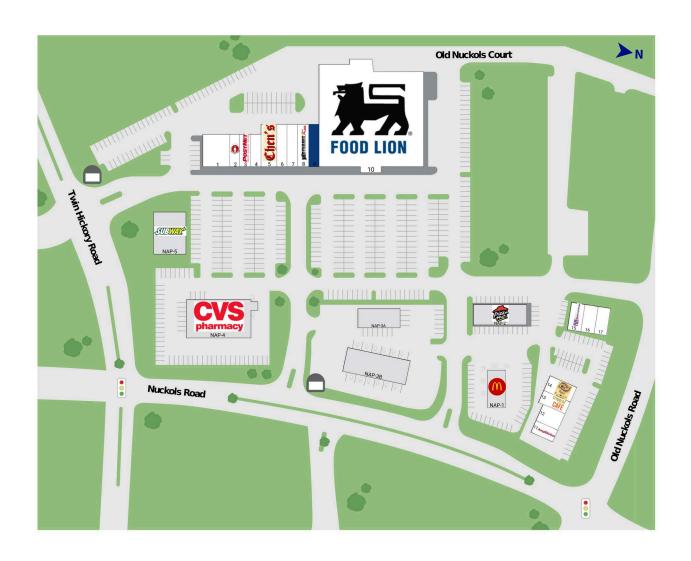

### **RETAILERS INCLUDE**

| DEMOGRAPHICS                  | 1 MILE  | <b>3 MILES</b> | 5 MILES |
|-------------------------------|---------|----------------|---------|
| Population                    | 10,696  | 47,942         | 131,222 |
| Households                    | 3,686   | 17,448         | 51,747  |
| Average Household Income (\$) | 156,820 | 161,951        | 134,182 |
| Median Household Income (\$)  | 137,324 | 127,096        | 102,340 |

# Town Center at Twin Hickory

11321-11391 Nuckols Road, Glen Allen, VA 23059 Henrico County

| 1 Twin Hickory Tavern                 | 3,000 SF | 10 Food Lion              | 38,000 SF |
|---------------------------------------|----------|---------------------------|-----------|
| 2 The Wink Brews & More               | 1,200 SF | 11 Jersey Mike's          | 1,500 SF  |
| 3 PostNet                             | 1,200 SF | 12 PITSA                  | 2,028 SF  |
| 4 Nails 4 U                           | 1,200 SF | 13 Tropical Smoothie Cafe | 1,471 SF  |
| 5 Chen's Chinese Restaurant           | 2,400 SF | 14 Rico's Mexican Grill   | 2,500 SF  |
| 6 La Vita e Bella Ristorante Italiano | 1,668 SF | 15 Samurai Sushi          | 2,000 SF  |
| 7 Cigar & Vape                        | 1,533 SF | 16 Cookie Cutters         | 1,540 SF  |
| 8 Dynamic Kick Martial Arts           | 1,600 SF | 17 Ansh Chiropractic      | 1,500 SF  |
| 9 Available                           | 1,600 SF |                           |           |