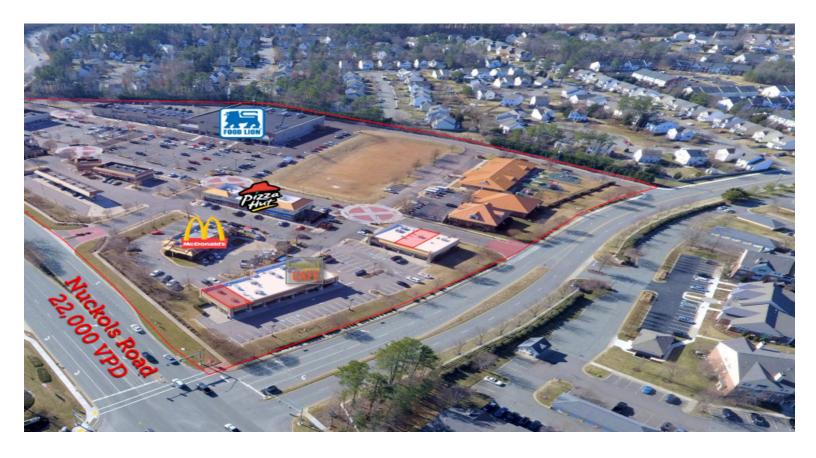

## CONTACT

Leasing Department (212) 710-9330 leasing@kprcenters.com

Elizabeth Naughton (315) 430-2145 enaughton@kprcenters.com

Thomas D. Smith (603) 472-1155

tsmith@kprcenters.com

Twin Hickory Town Center is a grocery anchored community shopping center located in Glen Allen, VA. This 65,935 square foot shopping center is anchored by Food Lion and includes Jersey Mike's and Tropical Smoothieis located just off of Interstate 295 with exceptional visibility and frontage on Nuckols Road. Traffic counts on I-295 exceed 59,000 vehicles per day and 39,000 vehicles per day on Nickols Road. The center benefits from a day-time population of 180,000, largely attributed to the nearly 8 Million square feet Innsbrook Office Park. The area has strong demographics with a population of over 118,000 within a five-mile radius, and an average household income of \$121,760.