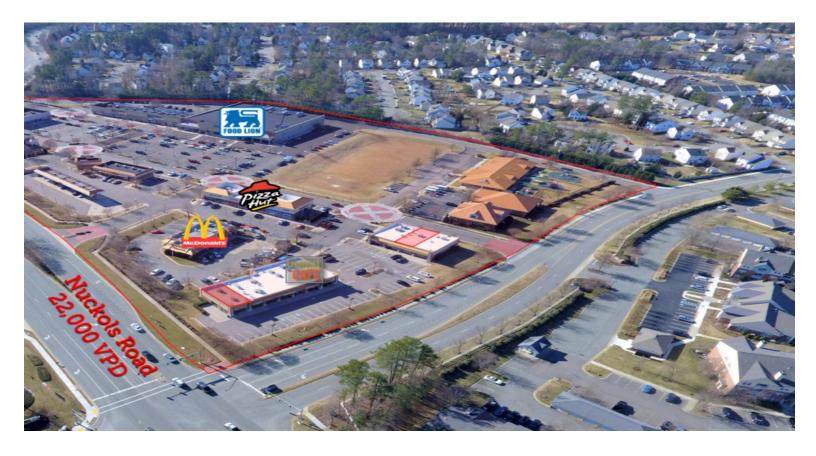

#### CONTACT

Leasing Department (212) 710-9330 leasing@kprcenters.com

Elizabeth Naughton (315) 430-2145 enaughton@kprcenters.com

Thomas D. Smith (603) 472-1155 tsmith@kprcenters.com Twin Hickory Town Center is a grocery anchored community shopping center located in Glen Allen, VA. This 65,935 square foot shopping center is anchored by Food Lion and is located just off of Interstate 295 with exceptional visibility and frontage on Nuckols Road. Traffic counts on I-295 exceed 59,000 vehicles per day and 39,000 vehicles per day on Nickols Road. The center benefits from a day-time population of 180,000, largely attributed to the nearly 8 Million square feet Innsbrook Office Park. The area has strong demographics with a population of over 118,000 within a five-mile radius, and an average household income of \$121.760.