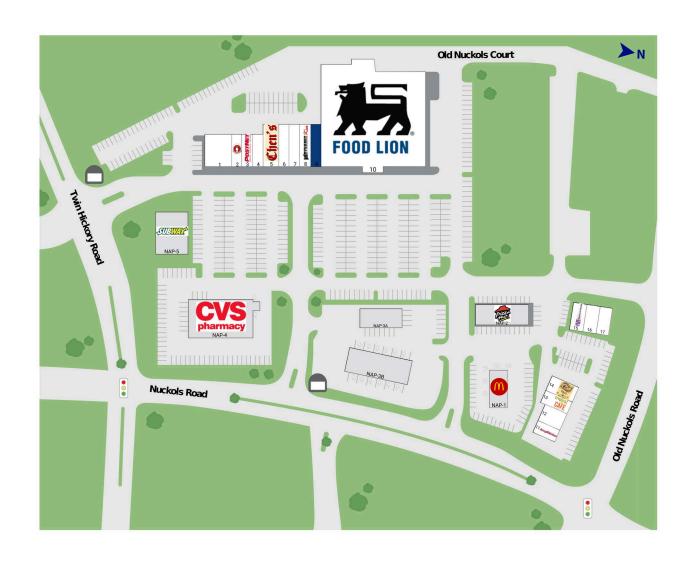

# Town Center at Twin Hickory

11321-11391 Nuckols Road, Glen Allen, VA 23059 Henrico County

| 1 Twin Hickory Tavern                 | 3,000 SF | 10 Food Lion              | 38,000 SF |
|---------------------------------------|----------|---------------------------|-----------|
| 2 The Wink Brews & More               | 1,200 SF | 11 Jersey Mike's          | 1,500 SF  |
| 3 PostNet                             | 1,200 SF | 12 PITSA                  | 2,028 SF  |
| 4 Nails 4 U                           | 1,200 SF | 13 Tropical Smoothie Cafe | 1,471 SF  |
| 5 Chen's Chinese Restaurant           | 2,400 SF | 14 Rico's Mexican Grill   | 2,500 SF  |
| 6 La Vita e Bella Ristorante Italiano | 1,668 SF | 15 Samurai Sushi          | 2,000 SF  |
| 7 Cigar & Vape                        | 1,533 SF | 16 Cookie Cutters         | 1,540 SF  |
| 8 Dynamic Kick Martial Arts           | 1,600 SF | 17 Ansh Chiropractic      | 1,500 SF  |
| 9 Available                           | 1,600 SF |                           |           |