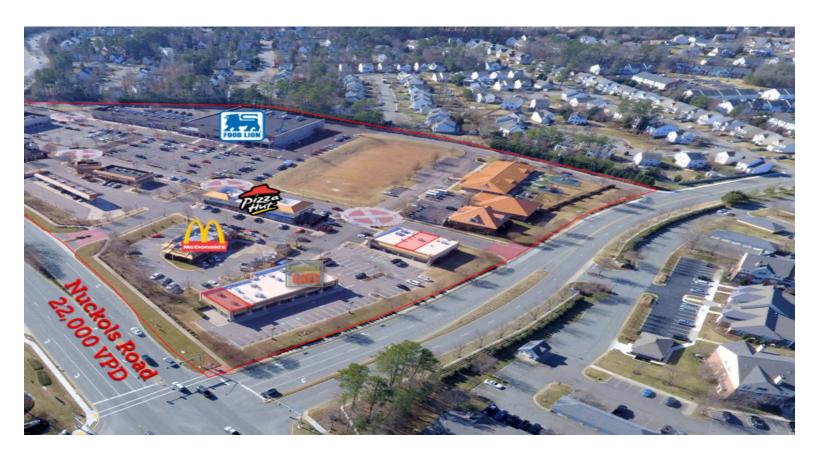

# Town Center at Twin Hickory

11321-11391 Nuckols Road, Glen Allen, VA 23059 Henrico County

### **RETAILERS INCLUDE**

Twin Hickory Town Center is a grocery anchored community shopping center located in Glen Allen, VA. This 65,935 square foot shopping center is anchored by Food Lion and includes Jersey Mike's and Tropical Smoothieis located just off of Interstate 295 with exceptional visibility and frontage on Nuckols Road. Traffic counts on I-295 exceed 59,000 vehicles per day and 39,000 vehicles per day on Nickols Road. The center benefits from a day-time population of 180,000, largely attributed to the nearly 8 Million square feet Innsbrook Office Park. The area has strong demographics with a population of over 118,000 within a five-mile radius, and an average household income of \$121,760.