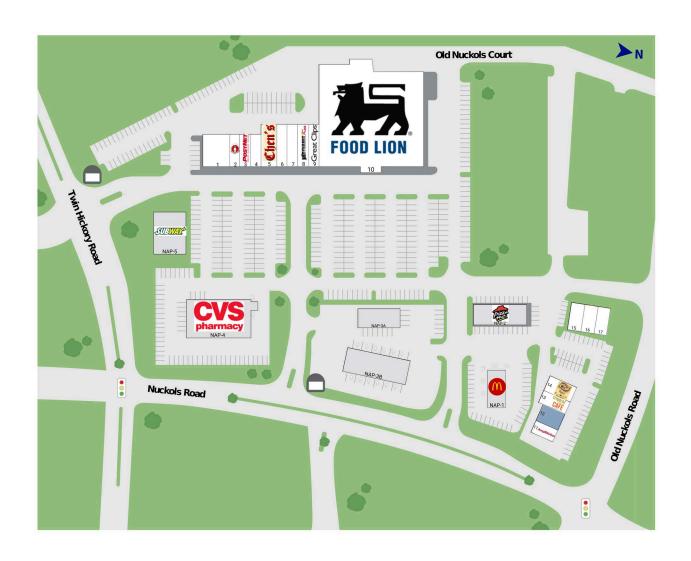

# Town Center at Twin Hickory

11321-11391 Nuckols Road, Glen Allen, VA 23059 Henrico County

| 1 Twin Hickory Tavern                 | 3,000 SF | 10 Food Lion              | 38,000 SF |
|---------------------------------------|----------|---------------------------|-----------|
| 2 The Wink Brews & More               | 1,200 SF | 11 Jersey Mike's          | 1,500 SF  |
| 3 PostNet                             | 1,200 SF | [12] PITSA                | 2,028 SF) |
| 4 Nails 4 U                           | 1,200 SF | 13 Tropical Smoothie Cafe | 1,471 SF  |
| 5 Chen's Chinese Restaurant           | 2,400 SF | 14 Rico's Mexican Grill   | 2,500 SF  |
| 6 La Vita e Bella Ristorante Italiano | 1,668 SF | 15 Sake & Sushi           | 2,000 SF  |
| 7 Cigar & Vape                        | 1,533 SF | 16 Cookie Cutters         | 1,540 SF  |
| 8 Dynamic Kick Martial Arts           | 1,600 SF | 17 Ansh Chiropractic      | 1,500 SF  |
| 9 Great Clips                         | 1,600 SF |                           |           |