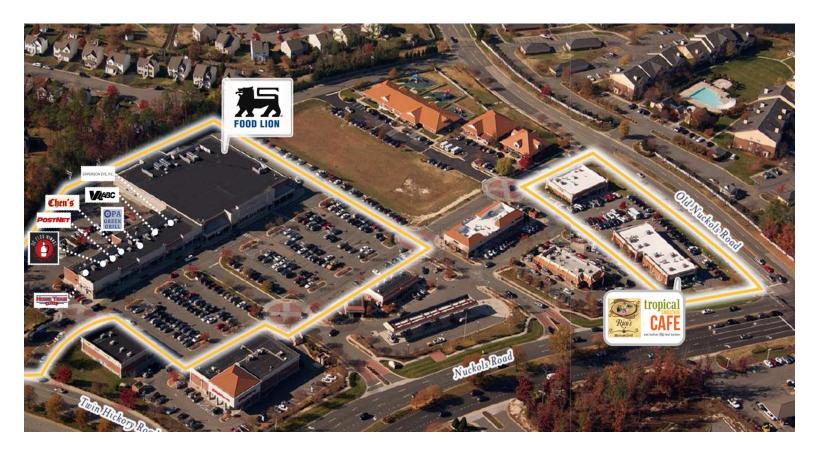

### **RETAILERS INCLUDE**

Twin Hickory Town Center is a grocery anchored community shopping center located in Glen Allen, VA. This 65,935 square foot shopping center is anchored by Food Lion and includes Jersey Mike's and Tropical Smoothies located just off of Interstate 295 with exceptional visibility and frontage on Nuckols Road. Traffic counts on I-295 exceed 59,000 vehicles per day and 39,000 vehicles per day on Nickols Road. The center benefits from a day-time population of 180,000, largely attributed to the nearly 8 Million square feet Innsbrook Office Park. The area has strong demographics with a population of over 118,000 within a five-mile radius, and an average household income of 127k.