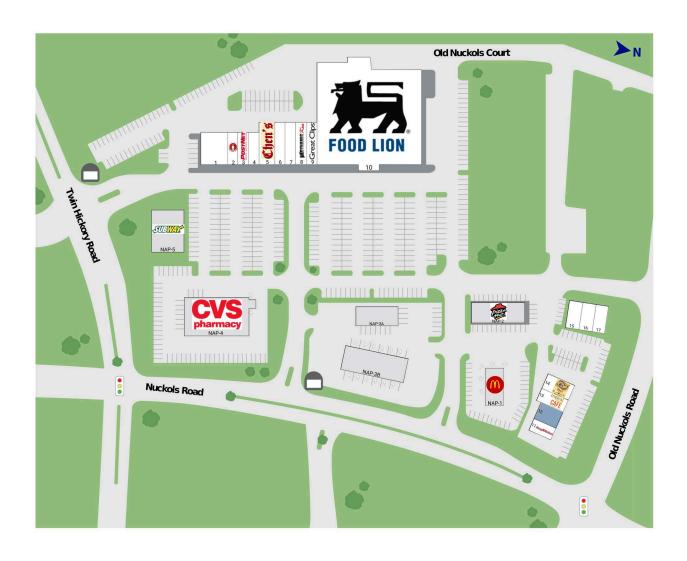

# Town Center at Twin Hickory

11321-11391 Nuckols Road, Glen Allen, VA 23059 Henrico County

| 1 Twin Hickory Tavern                 | 3,000 SF | 10 Food Lion              | 38,000 SF |
|---------------------------------------|----------|---------------------------|-----------|
| 2 The Wink Brews & More               | 1,200 SF | 11 Jersey Mike's          | 1,500 SF  |
| 3 PostNet                             | 1,200 SF | 12 PITSA                  | 2,028 SF) |
| 4 Nails 4 U                           | 1,200 SF | 13 Tropical Smoothie Cafe | 1,471 SF  |
| 5 Chen's Chinese Restaurant           | 2,400 SF | 14 Rico's Mexican Grill   | 2,500 SF  |
| 6 La Vita e Bella Ristorante Italiano | 1,668 SF | 15 Sake & Sushi           | 2,000 SF  |
| 7 Cigar & Vape                        | 1,533 SF | 16 Cookie Cutters         | 1,540 SF  |
| 8 Dynamic Kick Martial Arts           | 1,600 SF | 17 Ansh Chiropractic      | 1,500 SF  |
| 9 Great Clips                         | 1,600 SF |                           |           |