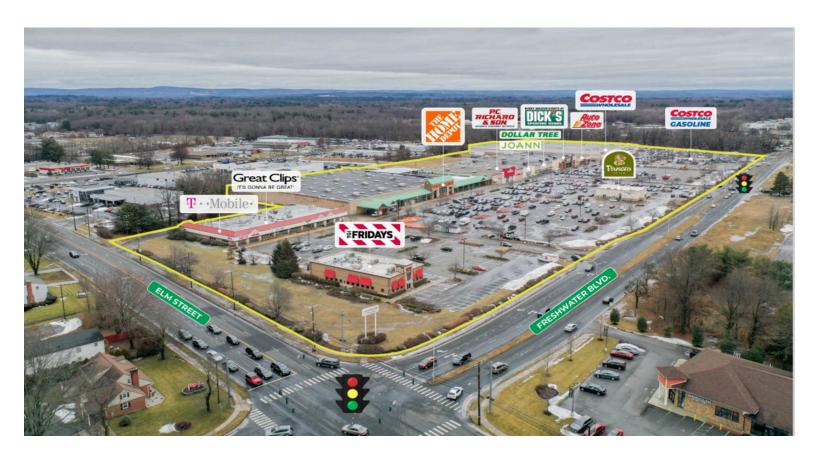

# Freshwater Stateline Plaza

130 Elm Street, Enfield, CT 06082 Hartford County I Elm St/Route 22 and Freshwater Blvd

## **CONTACT**

Leasing Department (212) 710-9330 leasing@kprcenters.com

Jackie Perla (603) 472-1153 jperla@kprcenters.com

Thomas D. Smith (603) 472-1155 tsmith@kprcenters.com Freshwater-Stateline Plaza is a 299,978 square foot regional power center located within a dynamic retail corridor just outside of two dense population hubs - Hartford, CT and Springfield, MA. The center is anchored by Costco, and a variety of strong national retailers in Dick's Sporting Goods, P.C. Richard & Son, Dollar Tree and shadow anchored by Home Depot. The property also has two outparcels occupied by first-class national tenants in TGI Friday's and Panera Bread. Freshwater-Stateline Plaza benefits from the strong demographics in the Enfield market.

# Freshwater Stateline Plaza

130 Elm Street, Enfield, CT 06082 Hartford County I Elm St/Route 22 and Freshwater Blvd

| 1 | T.G.I. Friday's     | 5,700 SF  |
|---|---------------------|-----------|
| 2 | Gloss Nails & Spa   | 2,019 SF  |
| 3 | My Gym              | 2,800 SF  |
| 4 | Miracle Shakes      | 1,400 SF  |
| 5 | Great Clips         | 1,500 SF  |
| 6 | Available           | 8,000 SF  |
| 7 | Available           | 4,100 SF  |
| 8 | P.C. Richard & Sons | 32,603 SF |

| 9 Jo-Ann Fabric and Craft Stores | 13,865 SF  |
|----------------------------------|------------|
| 10 Dollar Tree                   | 20,228 SF  |
| 11 Dicks Sporting Goods          | 50,754 SF  |
| 12 AutoZone                      | 10,162 SF  |
| 13 Available                     | 6,130 SF   |
| 14 Costco                        | 136,739 SF |
| 15 Costco Gasoline               |            |
| 17 Panera Bread                  | 4,312 SF   |