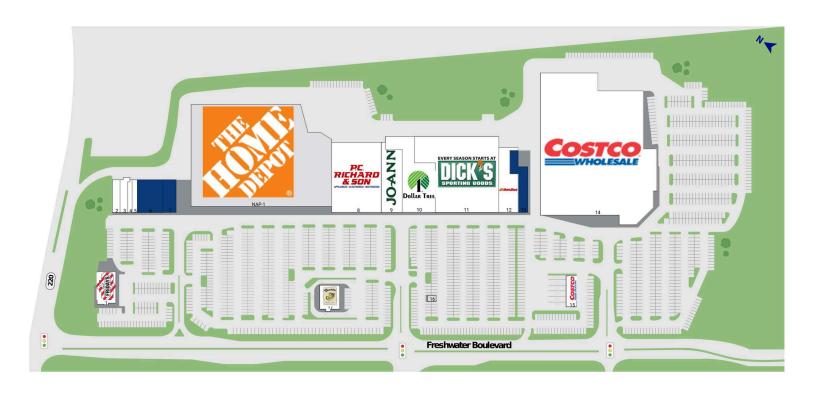

# Freshwater Stateline Plaza

130 Elm Street, Enfield, CT 06082 Hartford County I Elm St/Route 22 and Freshwater Blvd

| 1 | T.G.I. Friday's     | 5,700 SF  |
|---|---------------------|-----------|
| 2 | Gloss Nails & Spa   | 2,019 SF  |
| 3 | My Gym              | 2,800 SF  |
| 4 | Miracle Shakes      | 1,400 SF  |
| 5 | Great Clips         | 1,500 SF  |
| 6 | Available           | 8,000 SF  |
| 7 | Available           | 4,100 SF  |
| 8 | P.C. Richard & Sons | 32,603 SF |

| 9 Jo-Ann Fabric and Craft Stores | 13,865 SF  |
|----------------------------------|------------|
| 10 Dollar Tree                   | 20,228 SF  |
| 11 Dicks Sporting Goods          | 50,754 SF  |
| 12 AutoZone                      | 10,162 SF  |
| 13 Available                     | 6,130 SF   |
| 14 Costco                        | 136,739 SF |
| 15 Costco Gasoline               |            |
| 17 Panera Bread                  | 4,312 SF   |