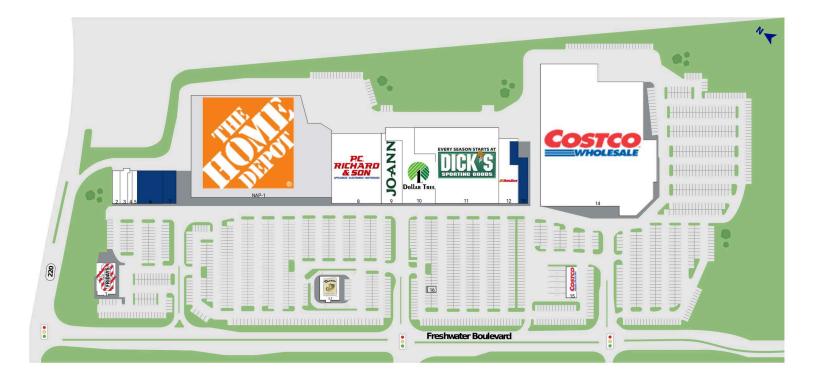

# RETAILERS INCLUDE

## Freshwater Stateline Plaza

130 Elm Street, Enfield, CT 06082 Hartford County I Elm St/Route 22 and Freshwater Blvd

| 1 T.G.I. Friday's     | 5,700 SF  |
|-----------------------|-----------|
| 2 Gloss Nails & Spa   | 2,019 SF  |
| 3 My Gym              | 2,800 SF  |
| 4 Miracle Shakes      | 1,400 SF  |
| 5 Great Clips         | 1,500 SF  |
| 6 Available           | 8,000 SF  |
| 7 Available           | 4,100 SF  |
| 8 P.C. Richard & Sons | 32,603 SF |

| 9 Jo-Ann Fabric and Craft Stores | 13,865 SF              |
|----------------------------------|------------------------|
| 10 Dollar Tree                   | 20,228 SF              |
| 11 Dicks Sporting Goods          | 50,754 SF              |
| 12 AutoZone                      | 10,162 SF              |
|                                  |                        |
| 13 Available                     | 6,130 SF               |
| 13Available14Costco              | 6,130 SF<br>136,739 SF |
|                                  |                        |