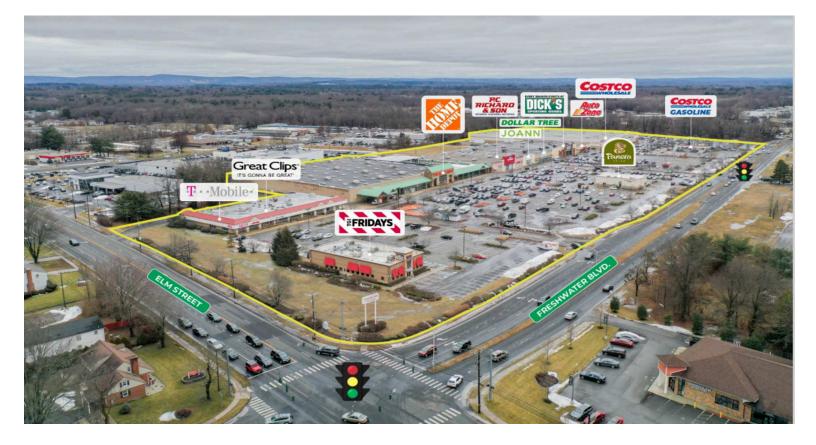

## Freshwater Stateline Plaza

130 Elm Street, Enfield, CT 06082 Hartford County I Elm St/Route 22 and Freshwater Blvd

#### CONTACT

Leasing Department (212) 710-9330 leasing@kprcenters.com

Jackie Perla (603) 472-1153 jperla@kprcenters.com

Thomas D. Smith (603) 472-1155 tsmith@kprcenters.com Freshwater-Stateline Plaza is a 299,978 square foot regional power center located within a dynamic retail corridor just outside of two dense population hubs - Hartford, CT and Springfield, MA. The center is anchored by Costco, and a variety of strong national retailers in Dick's Sporting Goods, P.C. Richard & Son, Dollar Tree and Jo-Ann Fabrics, and shadow anchored by Home Depot. The property also has two outparcels occupied by first-class national tenants in TGI Friday's and Panera Bread. Freshwater-Stateline Plaza benefits from the strong demographics in the Enfield market. The immediate three and five-mile radius poulation counts are approximately 38,367 and 85,085 people respectively with average household incomes of \$92,607 and \$111,079.