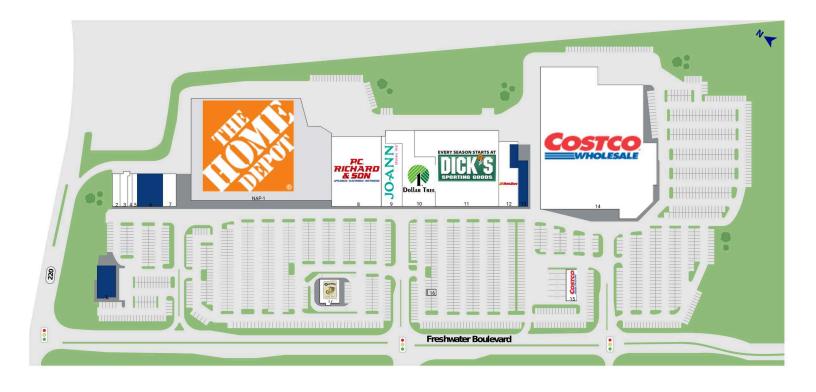

# Freshwater Stateline Plaza

130 Elm Street, Enfield, CT 06082 Hartford County I Elm St/Route 22 and Freshwater Blvd

| 1 | Available           | 5,700 SF] |
|---|---------------------|-----------|
| 2 | Gloss Nails & Spa   | 2,019 SF  |
| 3 | My Gym              | 2,800 SF  |
| 4 | Miracle Shakes      | 1,400 SF  |
| 5 | Great Clips         | 1,500 SF  |
| 6 | Available           | 8,000 SF  |
| 7 | Wine Liquor Mart    | 4,100 SF  |
| 8 | P.C. Richard & Sons | 32,603 SF |

| 9 Jo-ann Fabric and Craft Stores | 13,865 SF               |
|----------------------------------|-------------------------|
| 10 Dollar Tree                   | 20,228 SF               |
| 11 Dick's Sporting Goods         | 50,754 SF               |
| 12 AutoZone                      | 10,162 SF               |
|                                  |                         |
| 13_Available                     | 6,130 SF                |
| 13Available14Costco              | 6,130 SF)<br>136,739 SF |
|                                  |                         |