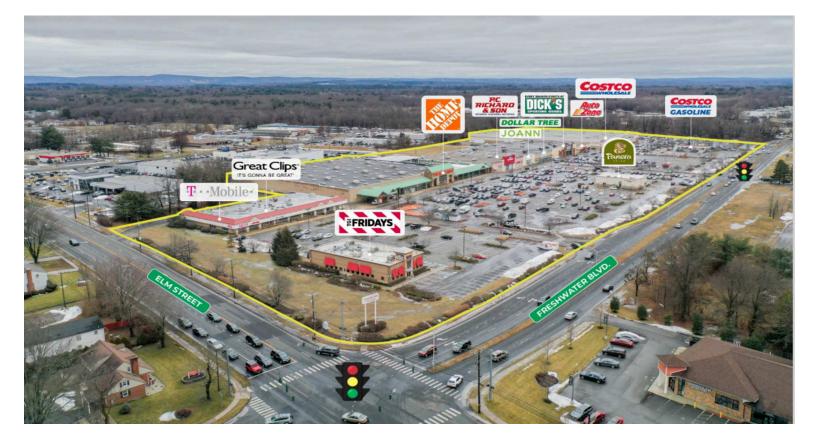

## Freshwater Stateline Plaza

130 Elm Street, Enfield, CT 06082 Hartford County I Elm St/Route 22 and Freshwater Blvd

#### **RETAILERS INCLUDE**

Freshwater-Stateline Plaza is a 299,978 square foot regional power center located within a dynamic retail corridor just outside of two dense population hubs - Hartford, CT and Springfield, MA. The center is anchored by Costco, and a variety of strong national retailers in Dick's Sporting Goods, P.C. Richard & Son, Dollar Tree and shadow anchored by Home Depot. The property also has two outparcels, one occupied by first-class national tenant Panera Bread. Freshwater-Stateline Plaza benefits from the strong demographics in the Enfield market.