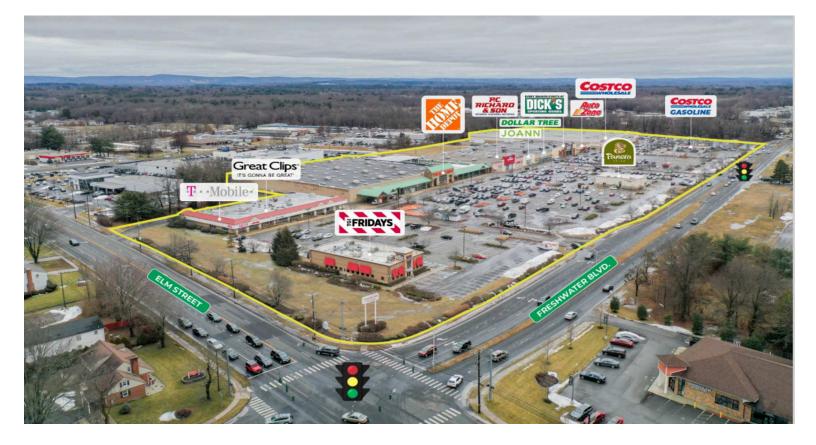

# Freshwater Stateline Plaza

130 Elm Street, Enfield, CT 06082 Hartford County I Elm St/Route 22 and Freshwater Blvd

#### 

Freshwater-Stateline Plaza is a 299,978 square foot regional power center located within a dynamic retail corridor just outside of two dense population hubs - Hartford, CT and Springfield, MA. The center is anchored by Costco, and a variety of strong national retailers in Dick's Sporting Goods, P.C. Richard & Son, Dollar Tree and shadow anchored by Home Depot. The property also has two outparcels occupied by first-class national tenants in TGI Friday's and Panera Bread. Freshwater-Stateline Plaza benefits from the strong demographics in the Enfield market.