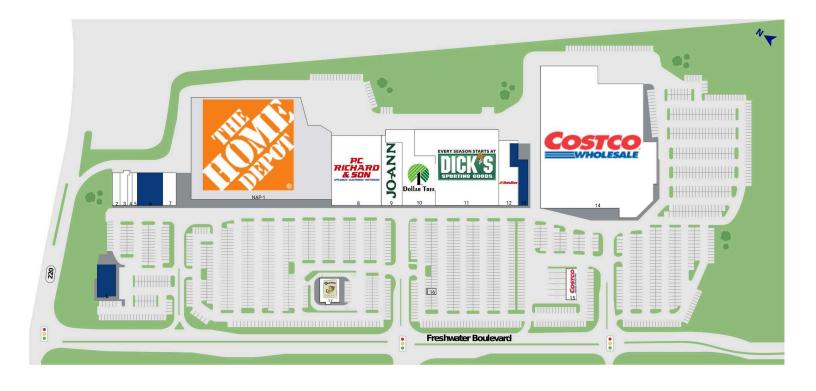

# Freshwater Stateline Plaza

130 Elm Street, Enfield, CT 06082 Hartford County I Elm St/Route 22 and Freshwater Blvd

| 1 | Available           | 5,700 SF] |
|---|---------------------|-----------|
| 2 | Gloss Nails & Spa   | 2,019 SF  |
| 3 | My Gym              | 2,800 SF  |
| 4 | Miracle Shakes      | 1,400 SF  |
| 5 | Great Clips         | 1,500 SF  |
| 6 | Available           | 8,000 SF  |
| 7 | Wine Liquor Mart    | 4,100 SF  |
| 8 | P.C. Richard & Sons | 32,603 SF |

| 9 Jo-Ann Fabric and Craft Stores | 13,865 SF               |
|----------------------------------|-------------------------|
| 10 Dollar Tree                   | 20,228 SF               |
| 11 Dicks Sporting Goods          | 50,754 SF               |
| 12 AutoZone                      | 10,162 SF               |
|                                  |                         |
| 13_Available                     | 6,130 SF                |
| 13Available14Costco              | 6,130 SF)<br>136,739 SF |
|                                  |                         |