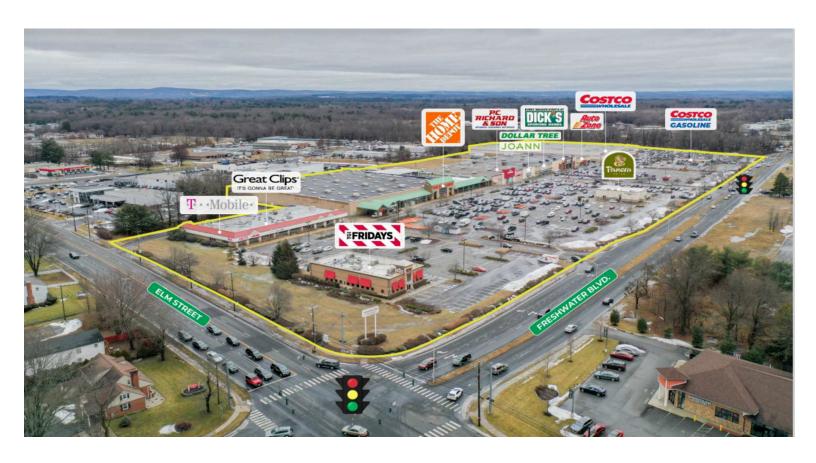

## Freshwater Stateline Plaza

130 Elm Street, Enfield, CT 06082 Hartford County I Elm St/Route 22 and Freshwater Blvd

### **RETAILERS INCLUDE**

Freshwater - Stateline Plaza is +/- 300K sf regional power center in Enfield, CT. Enfield is a strong and mature retail hub along the CT/MA border between Springfield, MA and Manchester, CT. Conveniently located just off I-91 (exits 47E & 48), it sits at a signalized intersection at the corner of Elm Street (Route 220) & Freshwater Blvd. Freshwater Blvd. connects Elm Street to Hazard Avenue, bridging the two main retail thoroughfares within the market. Due to its positioning, it's easily accessible and benefits from strong traffic counts.