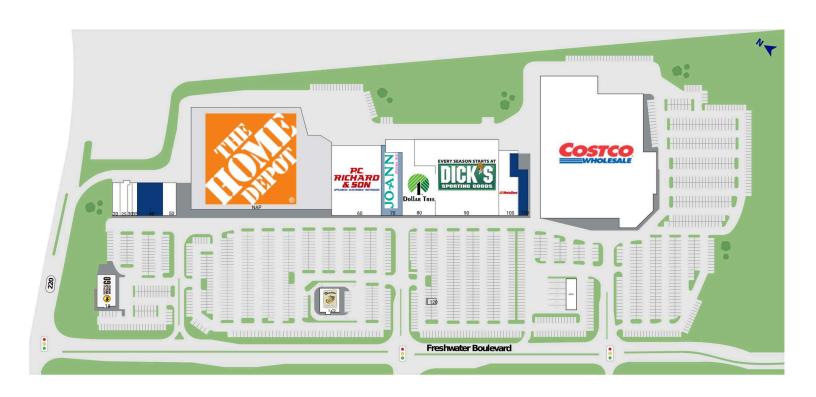

# Freshwater Stateline Plaza

130 Elm Street, Enfield, CT 06082 Hartford County I Elm St/Route 22 and Freshwater Blvd

| 40   | Available                | 8,000 SF |
|------|--------------------------|----------|
| 35   | Great Clips              | 1,500 SF |
| 30   | Miracle Shakes           | 1,400 SF |
| 25   | My Gym                   | 2,800 SF |
| 20   | Gloss Nails & Spa        | 2,019 SF |
| 10   | Buffalo Wild Wings To Go | 5,700 SF |
| NAP2 | Costco                   |          |
| NAP1 | Costco Gasoline          |          |
|      |                          |          |

| 50   | Wine Liquor Mart               | 4,100 SF  |
|------|--------------------------------|-----------|
| 60   | P.C. Richard & Sons            | 32,603 SF |
| [70] | Jo-ann Fabric and Craft Stores | 13,865 SF |
| 80   | Dollar Tree                    | 20,228 SF |
| 90   | Dick's Sporting Goods          | 50,754 SF |
| 100  | AutoZone                       | 10,162 SF |
| [110 | Available                      | 6,130 SF  |
| 125  | Panera Bread                   | 4,312 SF  |