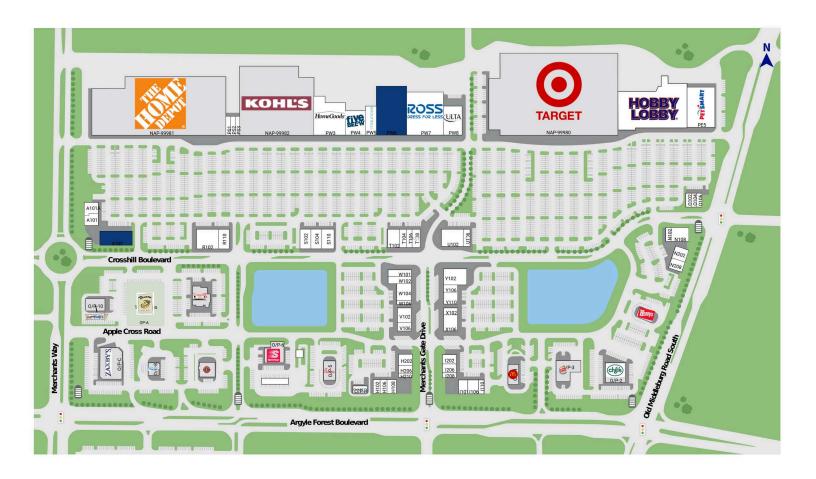

# OakLeaf Town Center

9525 Crosshill Blvd, Jacksonville, FL 32222 Duval County County I Agryle Forest Blvd / Old Middleburg Road S

| A101<br>A101A      | Oakleaf Chiropractic<br>Sport Clips                         | 3,776 SF<br>1,466 SF  |
|--------------------|-------------------------------------------------------------|-----------------------|
| A102               | Available                                                   | 8,400 SF              |
| H102               | GameStop                                                    | 1,800 SF              |
| H106               | Knuckle Up Martial Arts And Fitness                         | 1,800 SF              |
| H108<br>H202       | Moe's Southwest Grill Orangetheory Fitness                  | 2,400 SF<br>3,360 SF  |
| H206               | GNC                                                         | 1,200 SF              |
| H210               | Tropical Smoothie Cafe                                      | 1,440 SF              |
| 1101               | Panda Express                                               | 2,400 SF              |
| 1106               | Avecina Medical Clinic                                      | 3,010 SF              |
| 1110               | TR Simmons Agency                                           | 1,125 SF              |
| 1202               | Lavish Salon                                                | 2,000 SF              |
| 1206<br>1208       | Oakleaf Family Dentistry Bruster's Real Ice Cream           | 2,405 SF<br>1,500 SF  |
| N102               | Bluster's Keal Ice Cleam                                    | 1,200 SF              |
| N108               | St. Vincent's Medical                                       | 4,678 SF              |
| N202               | Tiffany Nails                                               | 2,602 SF              |
| N208               | AT&T                                                        | 3,300 SF              |
| NAP-99980          | Target                                                      |                       |
| NAP-99981          | The Home Depot                                              |                       |
| NAP-99982<br>O/P-1 | Kohl's<br>Wendy's                                           |                       |
| O/P-10             | weiny's<br>Jimmy Hula's                                     |                       |
| O/P-2              | Chili's Grill & Bar                                         |                       |
| O/P-3              | Burger King                                                 |                       |
| O/P-4              | McDonald's                                                  |                       |
| O/P-5              | Chick-Fil-A                                                 |                       |
| O/P-6              | Speedway                                                    |                       |
| O/P-8<br>O/P-9     | Community First Credit Union La Nopalera Mexican Restaurant |                       |
| O/P-C              | Zaxby's                                                     |                       |
| O/P-H              | Chase Bank ATM                                              |                       |
| 0102               | Pizza Hut                                                   | 1,500 SF              |
| O104               | Hair Cuttery                                                | 1,300 SF              |
| O106               | Coldwell Banker                                             | 1,400 SF              |
| OP-A               | Panera Bread                                                |                       |
| OP-B<br>PE2        | Chipotle Mexican Grill                                      | 53,830 SF             |
| PE5                | Hobby Lobby PetSmart                                        | 20,177 SF             |
| PS1                | Paint on Pottery                                            | 1,492 SF              |
| PS2                | Cut n Up Barbershop                                         | 1,600 SF              |
| PS3                | Pinch A Penny                                               | 1,600 SF              |
| PW3                | Home Goods                                                  | 20,344 SF             |
| PW4                | Five Below                                                  | 9,471 SF              |
| PW5<br>PW6         | Maurices Available                                          | 5,000 SF<br>28,445 SF |
| PW7                | Available Ross Dress for Less                               | 29,810 SF             |
| PW8                | NUTA Beauty                                                 | 10,000 SF             |
| R102               | Dollar Tree                                                 | 10,144 SF             |
| R110               | Slice                                                       | 1,955 SF              |
| S102               | Osaka Japanese Steak House                                  | 4,074 SF              |
| S104               | Uniformi-T                                                  | 4,157 SF              |
| S110<br>T102       | Massage Envy Navy Federal Credit Union                      | 4,200 SF<br>4,004 SF  |
| T104               | Noire Nail Bar                                              | 2,902 SF              |
| T106               | Sally Beauty                                                | 1,580 SF              |
| T108               | Kay Jewelers                                                | 2,800 SF              |
| U102               | Famous Footwear                                             | 7,000 SF              |
| U106               | European Wax                                                | 2,072 SF              |
| V102               | Coliseum of Comics                                          | 3,800 SF              |
| V106<br>W101       | Five Guys Burgers and Fries Dentistry 4 Children & Braces 2 | 2,200 SF<br>2,976 SF  |
| W101<br>W102       | Zell Orthodontics                                           | 2,976 SF<br>2,928 SF  |
| W102<br>W104       | Hallmark                                                    | 4,512 SF              |
| W106               | Peterbrooke Chocolatier                                     | 1,128 SF              |
| X102               | Red Bowl                                                    | 1,800 SF              |
| X106               | Keke's Breakfast Cafe                                       | 4,200 SF              |
| Y102               | Lane Bryant                                                 | 6,877 SF              |
| Y106               | My Eye Dr.                                                  | 3,000 SF              |
| Y110               | Cora Health Services                                        | 2,025 SF              |