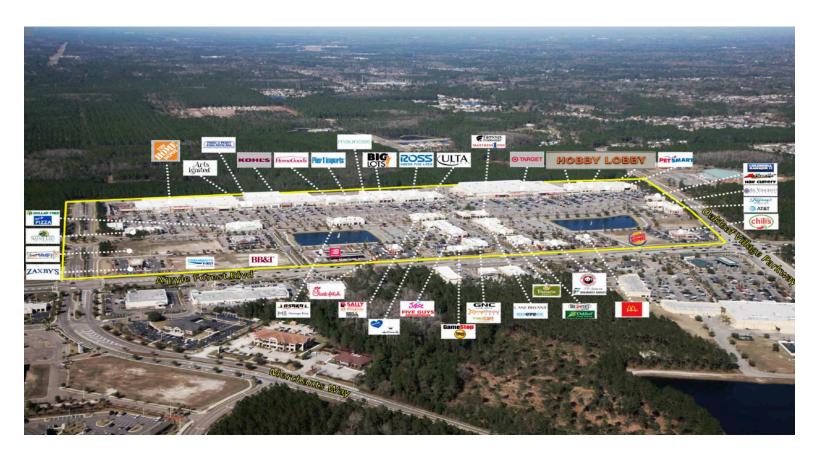

### CONTACT

Leasing Department (212) 710-9330 leasing@kprcenters.com

Michael Zieja (603) 472-1158 mzieja@kprcenters.com

Thomas D. Smith (603) 472-1155 OakLeaf Town Center is a 314,533 +/- square foot power center located within Jacksonville Florida's dynamic and growing OakLeaf Plantation. Oakleaf is ideally positioned at the northeast quadrant of the interchange at Argyle Forest Boulevard and the under-construction First Coast Expressway. Serving the 34 million square foot Cecil Commerce Center, as well as communities along Argyle Forest to the east and Old Middleburg Road to the north, this property is the retail hub for southwestern Duval and northwestern Clay Counties. The property is occupied by Hobby Lobby, HomeGoods, Ross, PetSmart, Ulta, Big Lots, and Five Below and is shadow-anchored by Kohl's, Home Depot and Super Target.