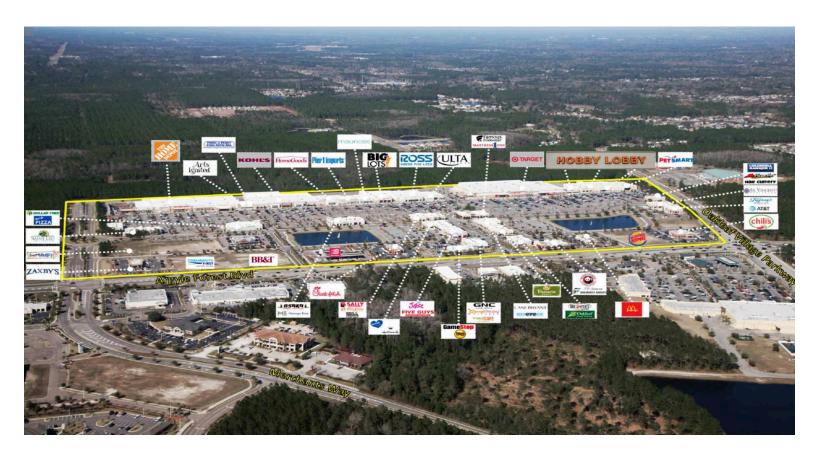

### OakLeaf Town Center

9525 Crosshill Blvd, Jacksonville, FL 32222 Duval County County I Agryle Forest Blvd / Old Middleburg Road S

#### **CONTACT**

Leasing Department (212) 710-9330 leasing@kprcenters.com

Michael Zieia mzieja@kprcenters.com

Thomas D. Smith (603) 472-1155 tsmith@kprcenters.com

OakLeaf Town Center is a 314,533 +/- square foot power center located within Jacksonville Florida's dynamic and growing OakLeaf Plantation. Oakleaf is ideally positioned at the northeast quadrant of the interchange at Argyle Forest Boulevard and the under-construction First Coast Expressway. Serving the 34 million square foot Cecil Commerce Center, as well as communities along Argyle Forest to the east and Old Middleburg Road to the north, this property is the retail hub for southwestern Duval and northwestern Clay Counties. The property is occupied by Hobby Lobby, HomeGoods, Ross, PetSmart, Ulta, Big Lots, and Five Below and is shadow-anchored by Kohl's, Home Depot and Super Target.