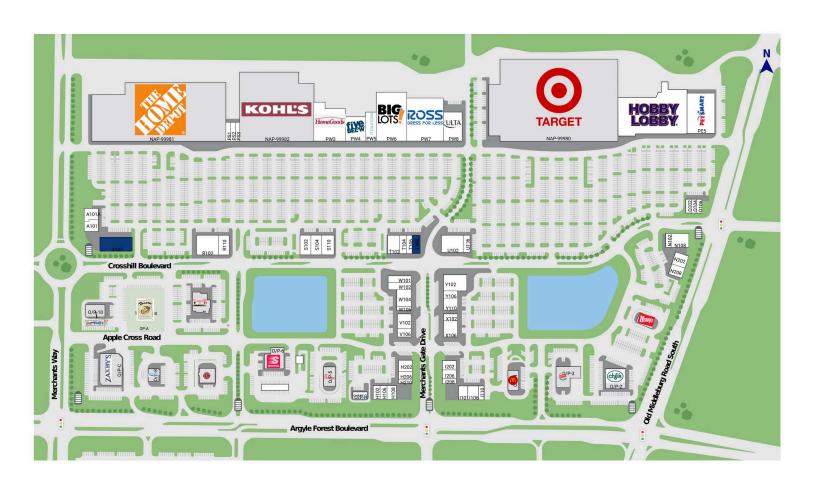

## OakLeaf Town Center

9525 Crosshill Blvd, Jacksonville, FL 32222 Duval County County I Agryle Forest Blvd / Old Middleburg Road S

# OakLeaf Town Center

9525 Crosshill Blvd, Jacksonville, FL 32222 Duval County County I Agryle Forest Blvd / Old Middleburg Road S

| 4101           |                                          | 2 776 65               |
|----------------|------------------------------------------|------------------------|
| A101<br>A101A  | Oakleaf Chiropractic Sport Clips         | 3,776 SF<br>1,466 SF   |
| A101A<br>A102  | Available                                | 8,400 SF               |
| H102           | Available GameStop                       | 1.800 SF               |
| H106           | Knuckle Up Martial Arts And Fitness      | 1,800 SF               |
| H108           | Moe's Southwest Grill                    | 2,400 SF               |
| H202           | Orangetheory Fitness                     | 3,360 SF               |
| H206           | GNC                                      | 1,200 SF               |
| H210           | Tropical Smoothie Cafe                   | 1,440 SF               |
| 1101           | Panda Express                            | 2,400 SF               |
| 1106           | Avecina Medical Clinic                   | 3,010 SF               |
| I110           | TR Simmons Agency                        | 1,125 SF               |
| 1202           | Lavish Salon                             | 2,000 SF               |
| 1206           | Oakleaf Family Dentistry                 | 2,405 SF               |
| 1208           | Bruster's Real Ice Cream                 | 1,500 SF               |
| N102<br>N108   | I-Fix & Restore<br>St. Vincent's Medical | 1,200 SF<br>4,678 SF   |
| N202           | Tiffany Nails                            | 2,602 SF               |
| N208           | AT&T                                     | 3,300 SF               |
| NAP-99980      | Target                                   | 3,300 31               |
| NAP-99981      | The Home Depot                           |                        |
| NAP-99982      | Kohl's                                   |                        |
| O/P-1          | Wendy's                                  |                        |
| O/P-10         | Jimmy Hula's                             |                        |
| O/P-2          | Chili's Grill & Bar                      |                        |
| O/P-3          | Burger King                              |                        |
| O/P-4          | McDonald's                               |                        |
| O/P-5          | Chick-Fil-A                              |                        |
| O/P-6          | Speedway                                 |                        |
| O/P-8          | Community First Credit Union             |                        |
| O/P-9          | La Nopalera Mexican Restaurant           |                        |
| O/P-C<br>O/P-H | Zaxby's<br>Chase Bank ATM                |                        |
| 0102           | Cilase ballik ATM Pizza Hut              | 1,500 SF               |
| 0102           | Hair Cuttery                             | 1,300 SF               |
| 0104           | Coldwell Banker                          | 1,400 SF               |
| OP-A           | Panera Bread                             | 2,.000.                |
| OP-B           | Chipotle Mexican Grill                   |                        |
| PE2            | Hobby Lobby                              | 53,830 SF              |
| PE5            | PetSmart                                 | 20,177 SF              |
| PS1            | Paint on Pottery                         | 1,492 SF               |
| PS2            | Cut n Up Barbershop                      | 1,600 SF               |
| PS3            | Pinch A Penny                            | 1,600 SF               |
| PW3            | HomeGoods                                | 20,344 SF              |
| PW4            | Five Below                               | 9,471 SF               |
| PW5            | Maurices                                 | 5,000 SF               |
| PW6            | Big Lots                                 | 28,445 SF              |
| PW7<br>PW8     | ROSS                                     | 29,810 SF<br>10,000 SF |
| R102           | ULTA Beauty<br>Dollar Tree               | 10,000 SF<br>10,144 SF |
| R110           | Slice                                    | 1,955 SF               |
| S102           | Osaka Japanese Steak House               | 4,074 SF               |
| S104           | Uniformi-T                               | 4,157 SF               |
| S110           | Massage Envy                             | 4,200 SF               |
| T102           | Navy Federal Credit Union                | 4,004 SF               |
| T104           | Noire Nail Bar                           | 2,902 SF               |
| T106           | Sally Beauty                             | 1,580 SF               |
| T108           | Available                                | 2,800 SF               |
| U102           | Famous Footwear                          | 7,000 SF               |
| U106           | European Wax                             | 2,072 SF               |
| V102           | Coliseum of Comics                       | 3,800 SF               |
| V106           | Five Guys                                | 2,200 SF               |
| W101           | Dentistry 4 Children & Braces 2          | 2,976 SF               |
| W102           | Zell Orthodontics<br>Hallmark            | 2,928 SF               |
| W104           | Peterbrooke Chocolatier                  | 4,512 SF               |
| W106<br>X102   | Red Bowl                                 | 1,128 SF<br>1,800 SF   |
| X102<br>X106   | Keke's Breakfast Cafe                    | 4,200 SF               |
| Y102           | Nexe's Diegarist Care Lane Bryant        | 6,877 SF               |
| Y106           | Laire biyair.<br>My Eye Dr.              | 3,000 SF               |
| Y110           | Cora Health Services                     | 2,025 SF               |
| .===           |                                          | 2,023 31               |