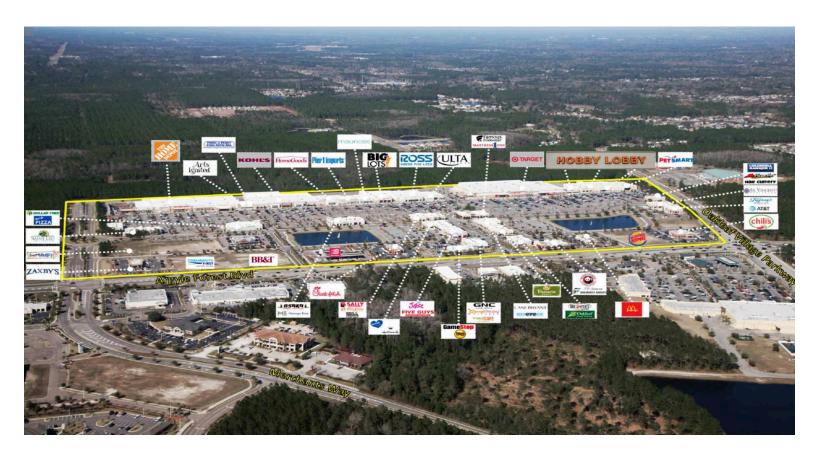

### OakLeaf Town Center

9525 Crosshill Blvd, Jacksonville, FL 32222 Duval County County I Agryle Forest Blvd / Old Middleburg Road S

#### **CONTACT**

Leasing Department (212) 710-9330 leasing@kprcenters.com

Michael Zieia mzieja@kprcenters.com

Thomas D. Smith (603) 472-1155 tsmith@kprcenters.com

OakLeaf Town Center is a 314,533 +/- square foot power center located within Jacksonville Florida's dynamic and growing OakLeaf Plantation. Oakleaf is ideally positioned at the northeast quadrant of the interchange at Argyle Forest Boulevard and the under-construction First Coast Expressway. Serving the 34 million square foot Cecil Commerce Center, as well as communities along Argyle Forest to the east and Old Middleburg Road to the north, this property is the retail hub for southwestern Duval and northwestern Clay Counties. The property is occupied by Hobby Lobby, HomeGoods, Ross, PetSmart, Ulta, Big Lots, and Five Below and is shadow-anchored by Kohl's, Home Depot and Super Target.

#### **RETAILERS INCLUDE**