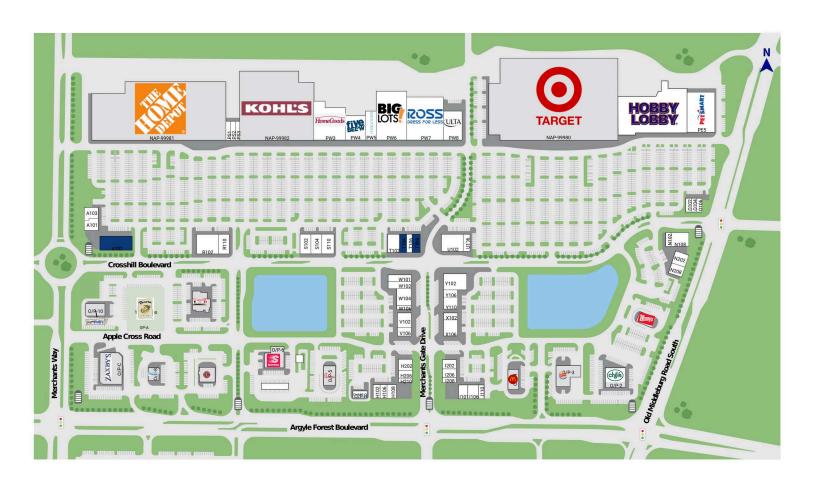

## OakLeaf Town Center

9525 Crosshill Blvd, Jacksonville, FL 32222 Duval County County I Agryle Forest Blvd / Old Middleburg Road S

# OakLeaf Town Center

9525 Crosshill Blvd, Jacksonville, FL 32222 Duval County County I Agryle Forest Blvd / Old Middleburg Road S

| A101            | Oakleaf Chiropractic                     | 3,776 SF             |
|-----------------|------------------------------------------|----------------------|
| A102            | Available                                | 8,400 SF             |
| A103            | Sport Clips                              | 2,224 SF             |
| H102            | GameStop                                 | 1,800 SF             |
| H106            | Knuckle Up Martial Arts And Fitness      | 1,800 SF             |
| H108            | Moe's Southwest Grill                    | 2,400 SF             |
| H202            | Orangetheory Fitness                     | 3,360 SF             |
| H206            | GNC                                      | 1,200 SF             |
| H210<br>I101    | Tropical Smoothie Cafe                   | 1,440 SF<br>2,400 SF |
| 1101            | Panda Express Avecina Medical Clinic     | 2,400 SF<br>3,010 SF |
| 1110            | TR Simmons Agency                        | 1,125 SF             |
| 1202            | Lavish Salon                             | 2,000 SF             |
| 1206            | Oakleaf Family Dentistry                 | 2,405 SF             |
| 1208            | Bruster's Real Ice Cream                 | 1,500 SF             |
| N102            | I-Fix & Restore                          | 1,200 SF             |
| N108            | St. Vincent's Medical                    | 4,678 SF             |
| N202            | Tiffany Nails                            | 2,602 SF             |
| N208            | AT&T                                     | 3,300 SF             |
| NAP-99980       | Target                                   |                      |
| NAP-99981       | The Home Depot                           |                      |
| NAP-99982       | Kohl's                                   |                      |
| O/P-1           | Wendy's                                  |                      |
| O/P-10<br>O/P-2 | Jimmy Hula's<br>Chili's Grill & Bar      |                      |
| O/P-2<br>O/P-3  | Chill's Ghill & Bail<br>Burger King      |                      |
| O/P-4           | Burger King<br>McDonald's                |                      |
| O/P-5           | Chick-Fil-A                              |                      |
| O/P-6           | Speedway                                 |                      |
| O/P-8           | Community First Credit Union             |                      |
| O/P-9           | La Nopalera Mexican Restaurant           |                      |
| O/P-C           | Zaxby's                                  |                      |
| O/P-H           | Chase Bank ATM                           |                      |
| 0102            | Pizza Hut                                | 1,500 SF             |
| 0104            | Hair Cuttery                             | 1,300 SF             |
| 0106            | Coldwell Banker                          | 1,400 SF             |
| OP-A            | Panera Bread                             |                      |
| OP-B<br>PE2     | Chipotle Mexican Grill                   | 53,830 SF            |
| PE5             | Hobby Lobby PetSmart                     | 20,177 SF            |
| PS1             | Paint on Pottery                         | 1,492 SF             |
| PS2             | Cut n Up Barbershop                      | 1,600 SF             |
| PS3             | Pinch A Penny                            | 1,600 SF             |
| PW3             | HomeGoods                                | 20,344 SF            |
| PW4             | Five Below                               | 9,471 SF             |
| PW5             | Maurices                                 | 5,000 SF             |
| PW6             | Big Lots                                 | 28,445 SF            |
| PW7             | Ross                                     | 29,810 SF            |
| PW8             | ULTA Beauty                              | 10,000 SF            |
| R102            | Dollar Tree                              | 10,144 SF            |
| R110<br>S102    | Slice                                    | 1,955 SF<br>4,074 SF |
| S102<br>S104    | Osaka Japanese Steak House<br>Uniformi-T | 4,074 SF<br>4,157 SF |
| S1104<br>S110   | Uniformia<br>Massage Envy                | 4,137 SF<br>4,200 SF |
| T102            | Navy Federal Credit Union                | 4,200 SF             |
| T104            | Available                                | 2,902 SF             |
| T106            | Sally Beauty                             | 1,580 SF             |
| T108            | Available                                | 2,800 SF             |
| U102            | Famous Footwear                          | 7,000 SF             |
| U106            | European Wax                             | 2,072 SF             |
| V102            | Coliseum of Comics                       | 3,800 SF             |
| V106            | Five Guys                                | 2,200 SF             |
| W101            | Dentistry 4 Children & Braces 2          | 2,976 SF             |
| W102            | Zell Orthodontics                        | 2,928 SF             |
| W104            | Hallmark Paterkranka Chasalatian         | 4,512 SF             |
| W106<br>X102    | Peterbrooke Chocolatier Red Bowl         | 1,128 SF<br>1,800 SF |
| X102<br>X106    | Ked Bowl<br>Keke's Breakfast Cafe        | 4,200 SF             |
| Y100<br>Y102    | Neke S Diedkridst Care<br>Lane Bryant    | 6,877 SF             |
| Y106            | Laire Digain. My Eye Dr.                 | 3,000 SF             |
| Y110            | Cora Health Services                     | 2,025 SF             |
|                 |                                          |                      |