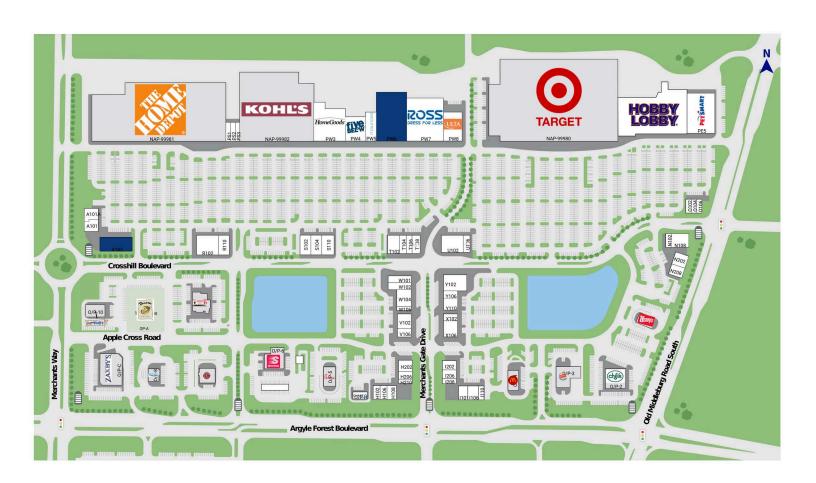

# OakLeaf Town Center

9525 Crosshill Blvd, Jacksonville, FL 32222 Duval County County I Agryle Forest Blvd / Old Middleburg Road S

# OakLeaf Town Center

9525 Crosshill Blvd, Jacksonville, FL 32222 Duval County County I Agryle Forest Blvd / Old Middleburg Road S

| A101<br>A101A      | Oakleaf Chiropractic<br>Sport Clips                         | 3,776 SF<br>1,466 SF  |
|--------------------|-------------------------------------------------------------|-----------------------|
| A102               | Available                                                   | 8,400 SF              |
| H102               | GameStop                                                    | 1,800 SF              |
| H106               | Knuckle Up Martial Arts And Fitness                         | 1,800 SF              |
| H108<br>H202       | Moe's Southwest Grill Orangetheory Fitness                  | 2,400 SF<br>3,360 SF  |
| H206               | GNC                                                         | 1,200 SF              |
| H210               | Tropical Smoothie Cafe                                      | 1,440 SF              |
| 1101               | Panda Express                                               | 2,400 SF              |
| 1106               | Avecina Medical Clinic                                      | 3,010 SF              |
| 1110               | TR Simmons Agency                                           | 1,125 SF              |
| 1202               | Lavish Salon                                                | 2,000 SF              |
| 1206<br>1208       | Oakleaf Family Dentistry Bruster's Real Ice Cream           | 2,405 SF<br>1,500 SF  |
| N102               | Bluster's Keal Ice Cleam                                    | 1,200 SF              |
| N108               | St. Vincent's Medical                                       | 4,678 SF              |
| N202               | Tiffany Nails                                               | 2,602 SF              |
| N208               | AT&T                                                        | 3,300 SF              |
| NAP-99980          | Target                                                      |                       |
| NAP-99981          | The Home Depot                                              |                       |
| NAP-99982<br>O/P-1 | Kohl's<br>Wendy's                                           |                       |
| O/P-10             | weiny's<br>Jimmy Hula's                                     |                       |
| O/P-2              | Chili's Grill & Bar                                         |                       |
| O/P-3              | Burger King                                                 |                       |
| O/P-4              | McDonald's                                                  |                       |
| O/P-5              | Chick-Fil-A                                                 |                       |
| O/P-6              | Speedway                                                    |                       |
| O/P-8<br>O/P-9     | Community First Credit Union La Nopalera Mexican Restaurant |                       |
| O/P-C              | Zaxby's                                                     |                       |
| O/P-H              | Chase Bank ATM                                              |                       |
| 0102               | Pizza Hut                                                   | 1,500 SF              |
| O104               | Hair Cuttery                                                | 1,300 SF              |
| O106               | Coldwell Banker                                             | 1,400 SF              |
| OP-A               | Panera Bread                                                |                       |
| OP-B<br>PE2        | Chipotle Mexican Grill                                      | 53,830 SF             |
| PE5                | Hobby Lobby PetSmart                                        | 20,177 SF             |
| PS1                | Paint on Pottery                                            | 1,492 SF              |
| PS2                | Cut n Up Barbershop                                         | 1,600 SF              |
| PS3                | Pinch A Penny                                               | 1,600 SF              |
| PW3                | Home Goods                                                  | 20,344 SF             |
| PW4                | Five Below                                                  | 9,471 SF              |
| PW5<br>PW6         | Maurices Available                                          | 5,000 SF<br>28,445 SF |
| PW7                | Available Ross Dress for Less                               | 29,810 SF             |
| PW8                | NUTA Beauty                                                 | 10,000 SF             |
| R102               | Dollar Tree                                                 | 10,144 SF             |
| R110               | Slice                                                       | 1,955 SF              |
| S102               | Osaka Japanese Steak House                                  | 4,074 SF              |
| S104               | Uniformi-T                                                  | 4,157 SF              |
| S110<br>T102       | Massage Envy Navy Federal Credit Union                      | 4,200 SF<br>4,004 SF  |
| T104               | Noire Nail Bar                                              | 2,902 SF              |
| T106               | Sally Beauty                                                | 1,580 SF              |
| T108               | Kay Jewelers                                                | 2,800 SF              |
| U102               | Famous Footwear                                             | 7,000 SF              |
| U106               | European Wax                                                | 2,072 SF              |
| V102               | Coliseum of Comics                                          | 3,800 SF              |
| V106<br>W101       | Five Guys Burgers and Fries Dentistry 4 Children & Braces 2 | 2,200 SF<br>2,976 SF  |
| W101<br>W102       | Zell Orthodontics                                           | 2,976 SF<br>2,928 SF  |
| W102<br>W104       | Hallmark                                                    | 4,512 SF              |
| W106               | Peterbrooke Chocolatier                                     | 1,128 SF              |
| X102               | Red Bowl                                                    | 1,800 SF              |
| X106               | Keke's Breakfast Cafe                                       | 4,200 SF              |
| Y102               | Lane Bryant                                                 | 6,877 SF              |
| Y106               | My Eye Dr.                                                  | 3,000 SF              |
| Y110               | Cora Health Services                                        | 2,025 SF              |