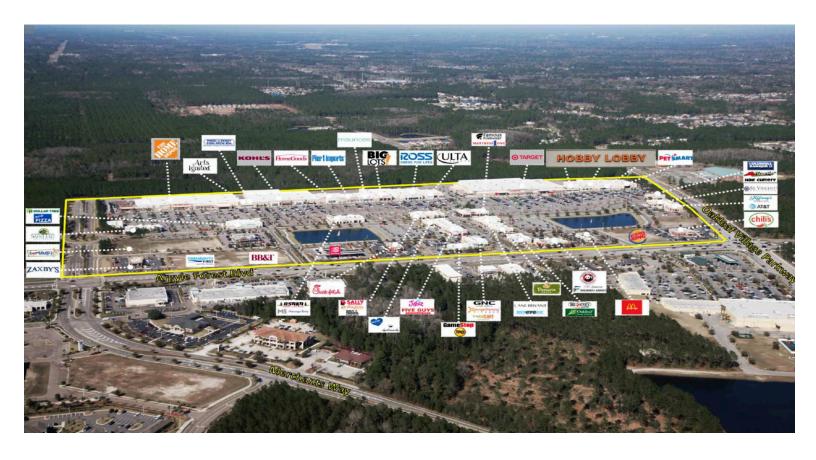

### OakLeaf Town Center

9525 Crosshill Blvd, Jacksonville, FL 32222 Duval County County I Agryle Forest Blvd / Old Middleburg Road S

#### **CONTACT**

Leasing Department (212) 710-9330 leasing@kprcenters.com

Michael Zieja (603) 472-1158 mzieja@kprcenters.com

Thomas D. Smith (603) 472-1155 OakLeaf Town Center is a 314,533 +/- square foot power center located within Jacksonville Florida's dynamic and growing OakLeaf Plantation. Oakleaf is ideally positioned at the northeast quadrant of the interchange at Argyle Forest Boulevard and the under-construction First Coast Expressway. Serving the 34 million square foot Cecil Commerce Center, as well as communities along Argyle Forest to the east and Old Middleburg Road to the north, this property is the retail hub for southwestern Duval and northwestern Clay Counties. The property is occupied by Hobby Lobby, HomeGoods, Ross, PetSmart, Ulta, and Five Below and is shadow-anchored by Kohl's, Home Depot and Super Target.

#### **RETAILERS INCLUDE**