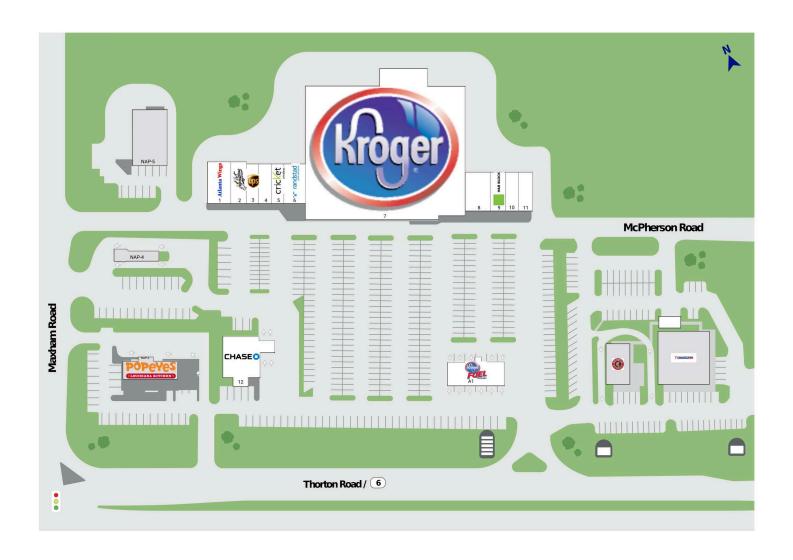

## Village at Westfork

610-640 Thornton Road, Lithia Springs, GA 30122 Douglas County I Thornton Rd. and Maxham Rd.

| A1 Kroger Fuel |                               |          | 7 Kroger        | 54,322 SF |
|----------------|-------------------------------|----------|-----------------|-----------|
| 1              | Atlanta Wings                 | 1,334 SF | 8 Beauty 7 Mart | 3,600 SF  |
| 2              | First Impressions Barber Shop | 1,335 SF | 9 H&R Block     | 1,200 SF  |
| 3              | The UPS Store                 | 1,556 SF | 10 Top Nails    | 1,200 SF  |
| 4              | New China                     | 2,700 SF | 11 OK Cleaners  | 1,200 SF  |
| 5              | Cricket Wireless              | 1,200 SF | 12 Chase Bank   | 4,200 SF  |
| 6              | Randstad                      | 2,100 SF |                 |           |