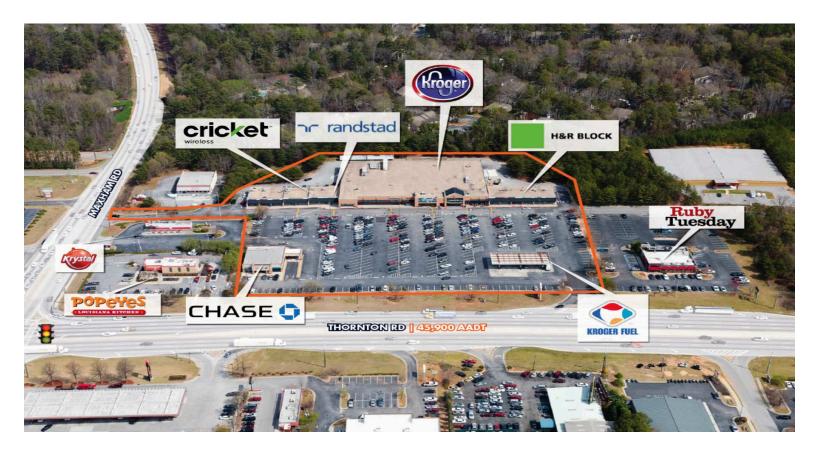

## Village at Westfork

610-640 Thornton Road, Lithia Springs, GA 30122 Douglas County I Thornton Rd. and Maxham Rd.

| <b>Atlanta</b> | Wings |
|----------------|-------|

Village at Westfork, a 75,947 square foot neighborhood center anchored by a highperforming Kroger located at the main & main Intersection of Thornton Rd. and Maxham Rd, in the Atlanta area (one of the fastest growing metropolitan statistical areas (MSA) in the United States). The current population is estimated at 5.6 million residents, an increase of over 82% since 1990. By 2030, the Atlanta metropolitan area is projected to grow by 2.5 million residents, more than any other city in the United States. The population growth has fueled Atlanta's diverse employment base, which is home to 16 Fortune 500 companies.