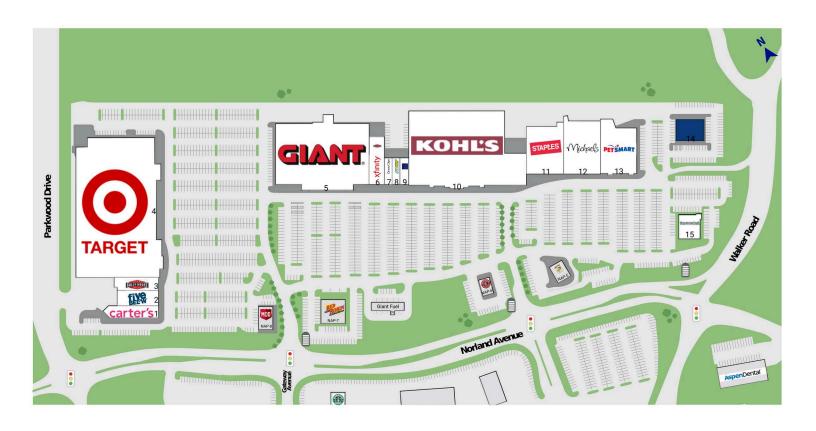

# **Chambersburg Crossing**

905 Norland Avenue, Chambersburg, PA 17201 Franklin County County I Off Interstate 81

| 1  | Carter's        | 5,000 SF   | 9 [  | Bath & Body Works | 3,150 SF  |
|----|-----------------|------------|------|-------------------|-----------|
| 2  | Five Below      | 8,550 SF   | 10 I | Kohl's            | 88,782 SF |
| 3  | Rally House     | 7,067 SF   | 11 9 | Staples           | 20,388 SF |
| 4  | Target          | 127,307 SF | 12 1 | Michaels          | 21,479 SF |
| 5  | Giant Food      | 68,000 SF  | 13 F | PetSmart          | 20,140 SF |
| 6  | Comcast Xfinity | 4,300 SF   | [14] | Available         | 6,000 SF  |
| 6A | Rally House     | 3,700 SF   | 15 F | Primanti Brothers | 6,000 SF  |
| 7  | Great Clips     | 1,800 SF   | 20 ( | Giant Fuel        |           |
| 8  | Subway          | 2,150 SF   |      |                   |           |