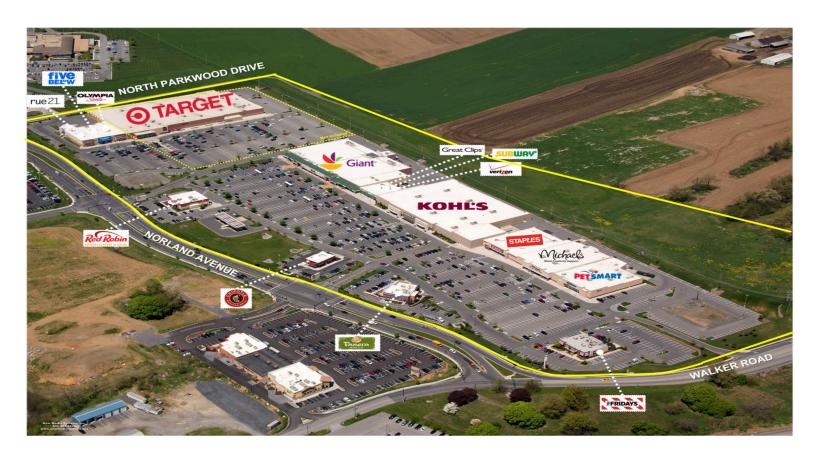

### **RETAILERS INCLUDE**

Chambersburg Crossing is a beautifully constructed, 273,104 square foot, community shopping center strategically located directly off Interstate 81 at the intersection of Norland Avenue and Walker Road in Chambersburg, Pennsylvania. The center is anchored by Giant Food, co-anchored by some of the nation's most powerful destination retailers including Kohl's, Michaels, Staples and PetSmart and shadow-anchored by a 127,307 square foot Target, the second largest discount retailer in the United States. The center also boasts a strong line-up of destination restaurants

including Friday's, Chipotle, Red Robin, Subway and Panera Bread, and recently added a brand-new Mod Pizza. With extensive visibility and easy regional access from I-81 where over 42,000 vehicles pass the center daily, combined with a strong trade area of over 53,000 people with an average household income over \$73,000 living within five miles of the property and approximately 90,700 people living within a 10 minute drive, Chambersburg Crossing is advantageously positioned as Chambersburg's primary regional shopping center.