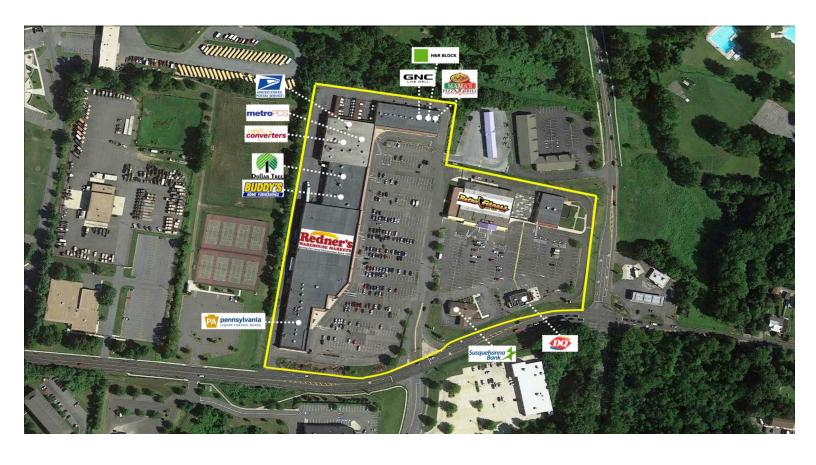

#### **CONTACT**

Leasing Department (212) 710-9330 leasing@kprcenters.com

Elizabeth Naughton (315) 430-2145 enaughton@kprcenters.com

Thomas D. Smith (603) 472-1155 tsmith@kprcenters.com Kenhorst Plaza is a grocery anchored community shopping center in Kenhorst, PA. Strong sales from Redner's supports inline retailers, including Dollar Tree, Retro Fitness, GNC, and Dairy Queen. This 161,242 square foot shopping center is situated with excellent visibility at the corner of Philadelphia Avenue and New Holland Road with daily traffic counts of 15,000 and 8,000, respectively. The center, which has ample parking, benefits from strong area demographics, with over 91,000 people living within a three-mile radius.

### **RETAILERS INCLUDE**

| DEMOGRAPHICS                  | 1 MILE | <b>3 MILES</b> | 5 MILES |
|-------------------------------|--------|----------------|---------|
| Population                    | 12,690 | 75,861         | 190,709 |
| Households                    | 5,403  | 30,512         | 72,238  |
| Average Household Income (\$) | 89,101 | 81,867         | 80,811  |
| Median Household Income (\$)  | 76 662 | 57 777         | 59 453  |