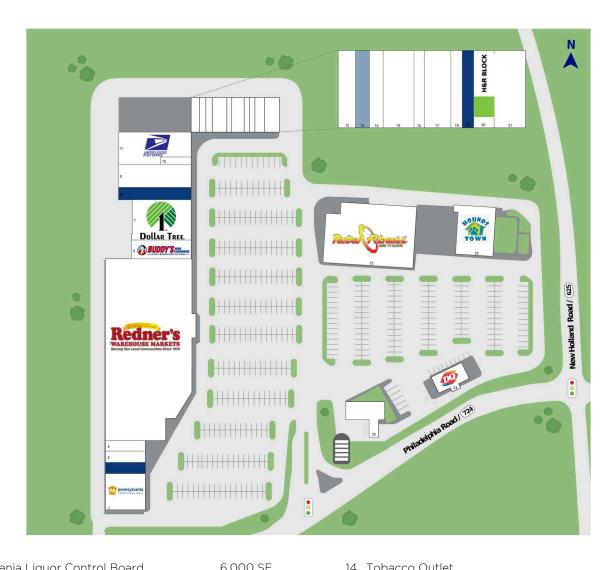

# Kenhorst Plaza

1895 New Holland Road, Kenhorst, PA 19607 Berks County I New Holland Road and Route 724

| 1    | Pennsylvania Liquor Control Board | 6,000 SF  |
|------|-----------------------------------|-----------|
| 2    | Available                         | 2,000 SF  |
| 3    | New York Bagels                   | 2,400 SF  |
| 4    | Cafe east                         | 1,600 SF  |
| 5    | Redner's Warehouse Markets        | 57,935 SF |
| 6    | Buddy's Home Furnishings          | 6,810 SF  |
| 7    | Dollar Tree                       | 11,251 SF |
| 8    | Available                         | 3,780 SF) |
| 9    | Cash Converters                   | 7,203 SF  |
| 10   | Heaven's Beauty                   | 875 SF    |
| 11   | U.S. Post Office                  | 10,460 SF |
| 12   | Kenhorst Burger                   | 1,725 SF  |
| [13] | Herbalife Nutrition               | 1,120 SF) |

| 14   | Tobacco Outlet          | 1,160 SF  |
|------|-------------------------|-----------|
| 15   | American Dental Service | 2,840 SF  |
| 16   | Inked2                  | 1,120 SF  |
| 17   | Lobos Barbershop        | 1,930 SF  |
| 18   | LaRose Nails            | 1,000 SF  |
| [19] | Available               | 1,000 SF) |
| 20   | H&R Block               | 1,600 SF  |
| 21   | Big Cheese Pizza        | 2,800 SF  |
| 22   | Retro Fitness           | 21,440 SF |
| 23   | Kahn's Hounds Town      | 8,000 SF  |
| 24   | Dairy Queen             | 2,275 SF  |
| 25   | Truist Bank             | 3.100 SF  |