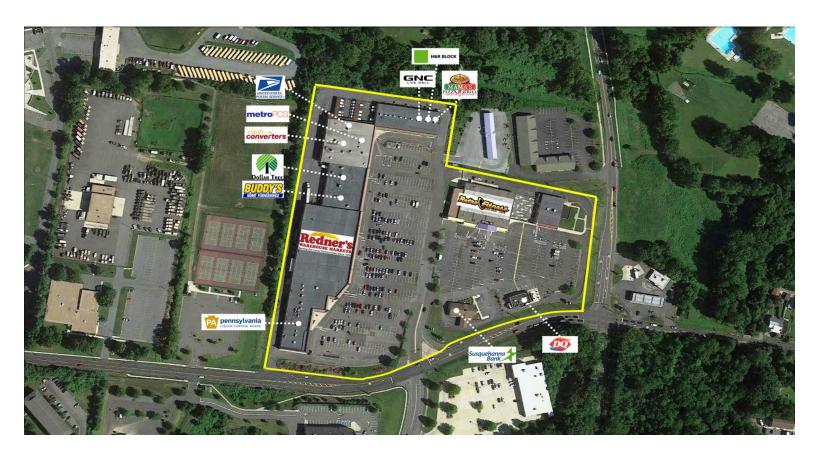

## Kenhorst Plaza

1895 New Holland Road, Kenhorst, PA 19607 Berks County I New Holland Road and Route 724

#### **CONTACT**

Leasing Department (212) 710-9330 leasing@kprcenters.com

Elizabeth Naughton (315) 430-2145 enaughton@kprcenters.com

Thomas D. Smith (603) 472-1155 tsmith@kprcenters.com Kenhorst Plaza is a grocery anchored community shopping center in Kenhorst, PA. Strong sales from Redner's supports retailers, including Dollar Tree, Retro Fitness, Hounds Town, and Dairy Queen. This 161,242 square foot shopping center is situated with excellent visibility at the corner of Philadelphia Avenue and New Holland Road with daily traffic counts of 15,000 and 8,000, respectively. The center, which has ample parking, benefits from strong area demographics, with over 91,000 people living within a three-mile radius.