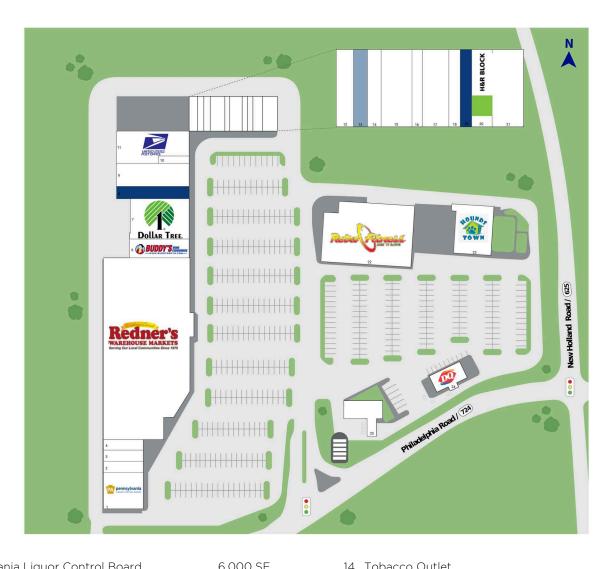

# Kenhorst Plaza

1895 New Holland Road, Kenhorst, PA 19607 Berks County I New Holland Road and Route 724

| 1    | Pennsylvania Liquor Control Board | 6,000 SF  |
|------|-----------------------------------|-----------|
| 2    | Couture Beauty                    | 2,000 SF  |
| 3    | New York Bagels                   | 2,400 SF  |
| 4    | Cafe east                         | 1,600 SF  |
| 5    | Redner's Warehouse Markets        | 57,935 SF |
| 6    | Buddy's Home Furnishings          | 6,810 SF  |
| 7    | Dollar Tree                       | 11,251 SF |
| [8]  | Available                         | 3,780 SF) |
| 9    | Cash Converters                   | 7,203 SF  |
| 10   | Heaven's Beauty                   | 875 SF    |
| 11   | U.S. Post Office                  | 10,460 SF |
| 12   | Kenhorst Burger                   | 1,725 SF  |
| [13] | Replenish Nutrition               | 1,120 SF) |

| 14  | Tobacco Outlet          | 1,160 SF  |
|-----|-------------------------|-----------|
| 15  | American Dental Service | 2,840 SF  |
| 16  | Inked2                  | 1,120 SF  |
| 17  | Lobos Barbershop        | 1,930 SF  |
| 18  | LaRose Nails            | 1,000 SF  |
| [19 | Available               | 1,000 SF) |
| 20  | H&R Block               | 1,600 SF  |
| 21  | Big Cheese Pizza        | 2,800 SF  |
| 22  | Retro Fitness           | 21,440 SF |
| 23  | Kahn's Hounds Town      | 8,000 SF  |
| 24  | D-1 O                   | 2.275.65  |
|     | Dairy Queen             | 2,275 SF  |