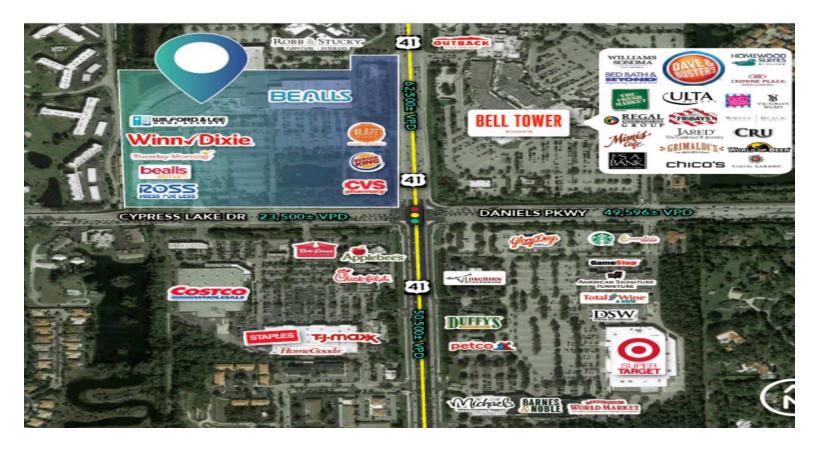

#### **RETAILERS INCLUDE**

Ourlington BEALLS Winn√Dixie

2055 bealls popshelf

Cypress Trace is a busy grocery-anchored shopping center located at the intersection of South Tamiami Trail and Cypress Lake Drive in Fort Myers, FL. Anchored by a Winn-Dixie grocery store, a Ross Dress for Less, Beall's Department Store, Burlington, Five Below and a CVS, Cypress Trace attracts tremendous foot traffic from this densely populated area. The outstanding corner location features a population of 240,000 people within 5 miles boasting an average household income of \$80,000. A handful of food & beverage options round out the appeal of Cypress Trace.