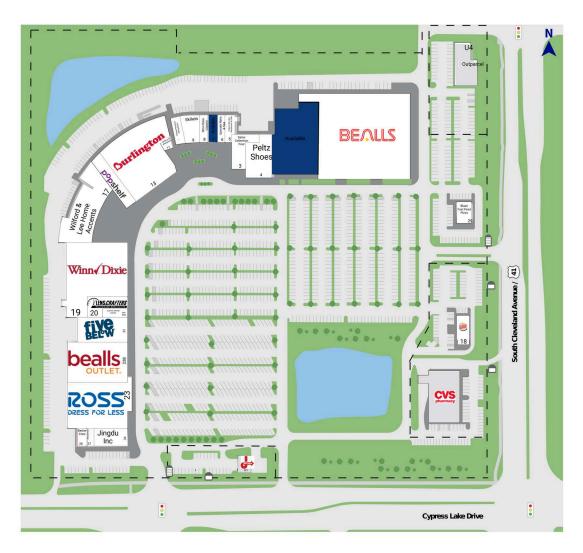

# Cypress Trace

13334 S Cleveland Avenue, Fort Myers, FL 33907 Lee County

| U2 | CVS                               |            |
|----|-----------------------------------|------------|
| U4 | Outparcel                         |            |
| 1  | Bealls                            | 95,000 SF  |
| 2  | Available                         | 31,211 SF] |
| 3  | Salon Collection Four             | 5,055 SF   |
| 4  | Peltz Shoes                       | 8,805 SF   |
| 5  | Cuban's Be Like Restaurant & Cafe | 2,083 SF   |
| 6  | Upscale Nails & Spa               | 2,039 SF   |
| 7  | Available                         | 2,022 SF   |
| 8  | Winn Dixie Liquors                | 1,832 SF   |
| 9  | Skillets                          | 3,794 SF   |
| 10 | Revive Precision Chiropractic     | 1,982 SF   |
| 11 | Perfect Fit Alterations           | 900 SF     |
| 13 | Burlington Stores                 | 26,035 SF  |
|    |                                   |            |

| 15  | Pop Shelf                                 | 11,553 SF |
|-----|-------------------------------------------|-----------|
| 17  | Wilford & Lee Home Accents                | 19,356 SF |
| 18  | Burger King                               |           |
| 19  | Winn-Dixie                                | 27,086 SF |
| 20  | Lens Crafters                             | 6,102 SF  |
| 21  | Joanne Dental Center                      | 900 SF    |
| 22  | Five Below                                | 10,433 SF |
| 23  | Ross Dress for Less                       | 23,254 SF |
| 23B | Beall's Outlet                            | 20,344 SF |
| 24  | Jingdu Inc                                | 4,968 SF  |
| 27  | Mailbox Shipping and Communication Center | 1,017 SF  |
| 28  | Barber Crew                               | 1,246 SF  |
| 29  | Blaze Fast Fired Pizza                    | 2,800 SF  |

U1 Jiffy Lube