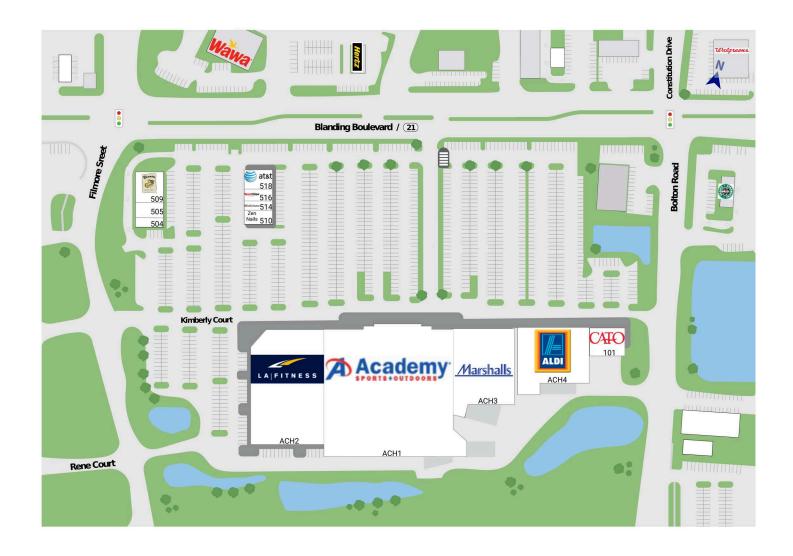

# **Bolton Plaza**

661 Blanding Blvd, Orange Park, FL 32073 Jacksonville County

| ACH1 | Academy Sports + Outdoors | 76,195 SF | 505 Sabor Mix             | 1,760 SF |
|------|---------------------------|-----------|---------------------------|----------|
| ACH2 | LA Fitness                | 38,000 SF | 509 Panera Bread          | 4,000 SF |
| ACH3 | Marshalls                 | 22,000 SF | 510 Zen Nails             | 1,800 SF |
| ACH4 | Aldi                      | 19,482 SF | 514 Little Caesar's Pizza | 1,200 SF |
| 101  | CATO                      | 4,500 SF  | 516 Sport Clips           | 1,500 SF |
| 504  | Lease Pending             | 1,200 SF  | 518 AT&T                  | 2,400 SF |