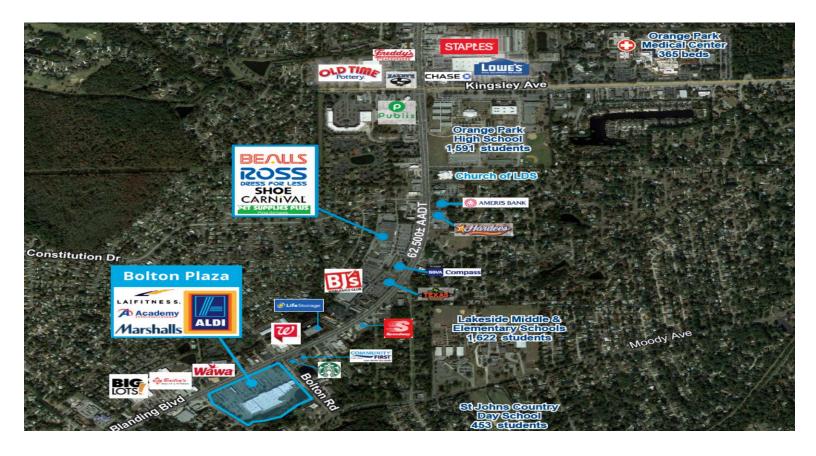

## **Bolton Plaza**

661 Blanding Blvd, Orange Park, FL 32073 Jacksonville County

#### **CONTACT**

Leasing Department (212) 710-9330 leasing@kprcenters.com

Michael Zieia (603) 472-1158 mzieja@kprcenters.com

Thomas D. Smith (603) 472-1155 tsmith@kprcenters.com

Bolton Plaza is a 174,037 +/- square foot high-quality multi-anchor community center located in Orange Park, FL. The property features a dynamic & diverse tenant mix anchored by industry leading big-box tenants Academy Sports, LA Fitness, Marshalls and Aldi, and is further complemented by local food & beverage and service uses. The Orange Park trade area is one of Jacksonville's strongest based on its population density, affluent customer base, significant daytime employment and family orientation. The property is ideally positioned with over 1,100' of frontage along Blanding Boulevard, Orange Park's main commercial artery, and benefits from a strong population density in the immediate 3-mile radius that is projected to grow over 5% in the next 5 years.