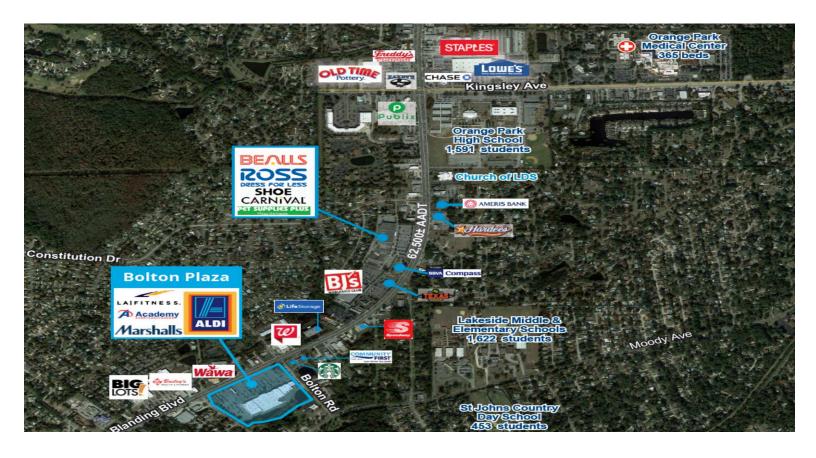

# **Bolton Plaza**

661 Blanding Blvd, Orange Park, FL 32073 Jacksonville County

### **RETAILERS INCLUDE**

Bolton Plaza is a 174,037 +/- square foot high-quality multi-anchor community center located in Orange Park, FL. The property features a dynamic & diverse tenant mix anchored by industry leading big-box tenants Academy Sports, Esporta Fitness, Marshalls and Aldi, and is further complemented by local food & beverage and service uses. The Orange Park trade area is one of Jacksonville's strongest based on its population density, affluent customer base, significant daytime employment and family orientation. The property is ideally positioned with over 1,100' of frontage along Blanding Boulevard, Orange Park's main commercial artery, and benefits from a strong population density in the immediate 3-mile radius that is projected to grow over 5% in the next 5 years.