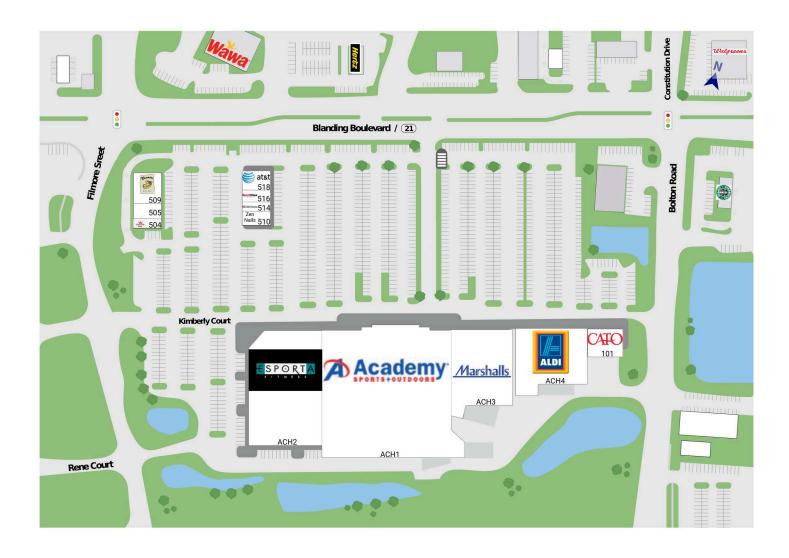

# **Bolton Plaza**

661 Blanding Blvd, Orange Park, FL 32073 Jacksonville County

| ACH1 Academy Sports + Outdoors | 76,195 SF | 505 Sabor Mix             | 1,760 SF |
|--------------------------------|-----------|---------------------------|----------|
| ACH2 Esporta Fitness           | 38,000 SF | 509 Panera Bread          | 4,000 SF |
| ACH3 Marshalls                 | 22,000 SF | 510 Zen Nails             | 1,800 SF |
| ACH4 Aldi                      | 19,482 SF | 514 Little Caesar's Pizza | 1,200 SF |
| 101 CATO                       | 4,500 SF  | 516 Sport Clips           | 1,500 SF |
| 504 Smoothie King              | 1,200 SF  | 518 AT&T                  | 2,400 SF |