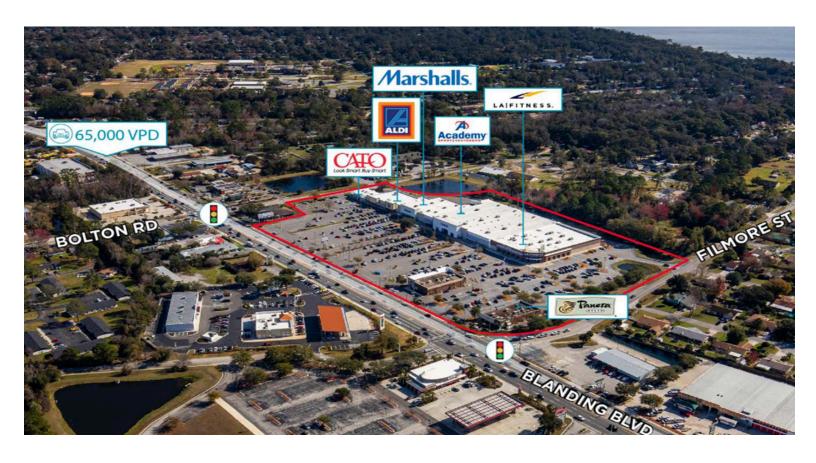

## **Bolton Plaza**

661 Blanding Blvd, Orange Park, FL 32073 Jacksonville County

### **CONTACT**

Leasing Department (212) 710-9330 leasing@kprcenters.com

Michael Zieia (603) 472-1158 mzieja@kprcenters.com

Thomas D. Smith (603) 472-1155 tsmith@kprcenters.com

Bolton Plaza is a 174,037 +/- square foot high-quality multi-anchor community center located in Orange Park, FL. The property features a dynamic & diverse tenant mix anchored by industry leading big-box tenants Academy Sports, Esporta Fitness, Marshalls and Aldi, and is further complemented by local food & beverage and service uses. The Orange Park trade area is one of Jacksonville's strongest based on its population density, affluent customer base, significant daytime employment and family orientation. The property is ideally positioned with over 1,100' of frontage along Blanding Boulevard. Orange Park's main commercial artery, and benefits from a strong population density in the immediate 3-mile radius that is projected to grow over 5% in the next 5 years.