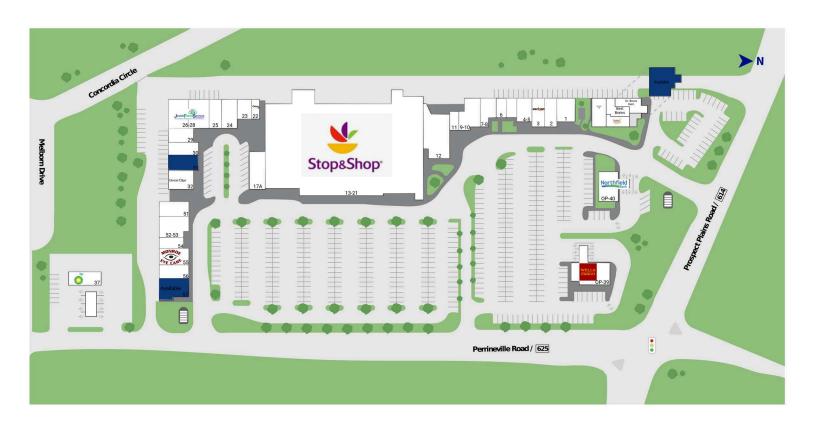

# Concordia Shopping Center

1600 Perrineville Road, Monroe Township, NJ 08831 Middlesex County

| OP-39    | Wells Fargo                                              | 3,764 SF             |
|----------|----------------------------------------------------------|----------------------|
| OP-40    | Northfield Bank                                          | 2,532 SF             |
| 1        | AB Carpet                                                | 2,043 SF             |
| 2        | UPS World On Time Best                                   | 1,823 SF             |
| 3<br>4-5 | Verizon Wireless<br>Kessler Institute for Rehabilitation | 1,216 SF             |
| 4-5<br>6 | Concordia Cleaners                                       | 2,336 SF<br>813 SF   |
| 7-8      | D&T Pizza                                                | 2,033 SF             |
| 9-10     | Lucky Star Chinese Restaurant                            | 2,033 SI<br>2,040 SF |
| 11       | Monroe Jewelers                                          | 816 SF               |
| 12       | Monroe Wine & Spirits                                    | 3,039 SF             |
| 13-21    | Super Stop & Shop                                        | 66,572 SF            |
| 17A      | OceanFirst Bank                                          | 3,278 SF             |
| 22       | Century 21                                               | 827 SF               |
| 23       | Dr. Steven Giarratano, DDS PA                            | 1,232 SF             |
| 24       | Concordia Foot and Ankle, LLC                            | 1,229 SF             |
| 25       | Monroe Internal Medicine                                 | 1,120 SF             |
| 26-28    | Jewish Family Services                                   | 5,998 SF             |
| 29       | Arnold Mayberg, CPA                                      | 1,001 SF             |
| 30       | Happy Lim's Taekwondo                                    | 2,512 SF             |
| 31       | Available                                                | 2,458 SF             |
| 32       | Great Clips                                              | 998 SF               |
| 37       | BP Gas                                                   | 2,160 SF             |
| 41A      | Dubin Orthodontics                                       | 1,076 SF             |
| 41B      | Dr. Bruce Kern                                           | 1,485 SF             |
| 41C.1    | Best Brains                                              | 1,255 SF             |
| 41C.2    | Stretch Lab Available                                    | 1,930 SF             |
| 42<br>51 | Monroe Diner                                             | 6,737 SF<br>1,820 SF |
| 52-53    | Mrs. Kumar's Home Style Indian Cuisine                   | 3,007 SF             |
| 54       | Image Nail Salon                                         | 1,605 SF             |
| 55       | Monroe Eye Care                                          | 2,084 SF             |
| 56       | NJ Hearing & Tinnitus Center                             | 1,849 SF             |
| 57       | Available                                                | 1,340 SF             |