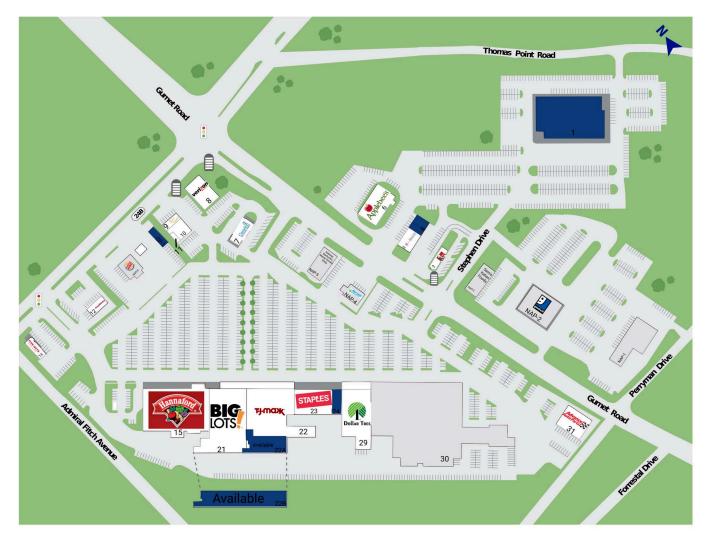

#### NAP-1 Available

NAP-2 Goodwill

NAP-3 Sam's Italian Foods

NAP-4 Norway Savings Bank

NAP-5 Subway, Starbucks, Maine Smoke Shop

NAP-8 Burger King

| OP-1 | Available            | 1,918 SF  |
|------|----------------------|-----------|
| [1   | Available            | 29,000 SF |
| 2    | KFC                  | 2,656 SF  |
| 3    | T-Mobile             | 3,000 SF  |
| 4    | Available            | 2,800 SF  |
| 6    | Applebee's           | 5,636 SF  |
| 7    | Camden National Bank | 3,000 SF  |
| 8    | Verizon Wireless     | 6,500 SF  |
| 9    | Golden Chopsticks    | 1,100 SF  |

| 10   | Nail World                  | 3,272 SF  |
|------|-----------------------------|-----------|
| 11   | Little Off the Top          | 432 SF    |
| 12   | Jersey Mike's               | 1,812 SF  |
| 14   | Five Guys Burgers and Fries | 2,412 SF  |
| 15   | Hannaford Supermarket       | 47,429 SF |
| 21   | Big Lots                    | 40,000 SF |
| 22   | T.J. Maxx/HomeGoods         | 30,000 SF |
| [22A | Available                   | 9,827 SF  |
| [22B | Available                   | 19,582 SF |
| 23   | Staples                     | 15,664 SF |
| 24   | _Available                  | 4,021 SF  |
| 29   | Dollar Tree                 | 12,000 SF |
| 31   | Advance Auto Parts          | 8,000 SF  |