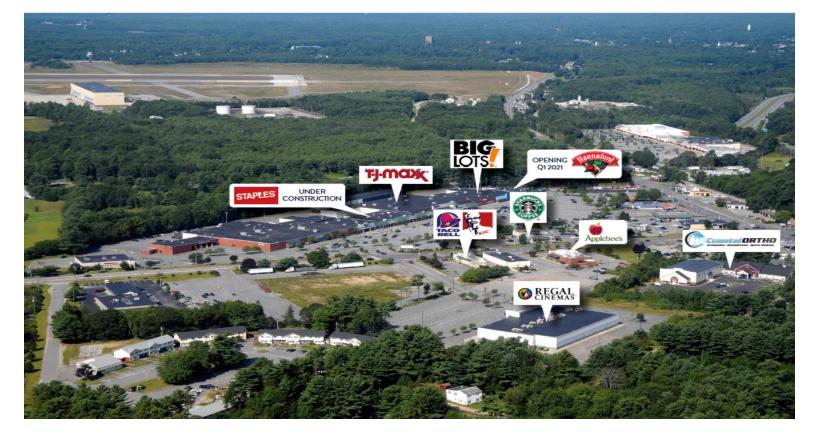

### RETAILERS INCLUDE

Cook's Corner Shopping Center is a premiere 302,003 regional power center within a heavily traveled, dynamic retail market in the oceanfront community of Brunswick, Maine. The center is anchored by a diverse tenant mix including Hannaford, Staples, Big Lots, TJ Maxx, and Dollar Tree. In addition, the superior outparcel structures feature firstclass national tenants occupied by Jersey Mike's, KFC, Applebee's, Advance Auto Parts, Verizon Wireless, T-Mobile and Five Guys Burgers. Cook's Corner is conveniently located at the intersection of Maine Route 24 (Bath Road) and US Highway 1 with light-controlled access and traffic counts of more than 25,000 VPD. The property is neighbor to Bath Iron Works, Bowdoin College, Mid Coast Hospital and Brunswick Naval Air Station.