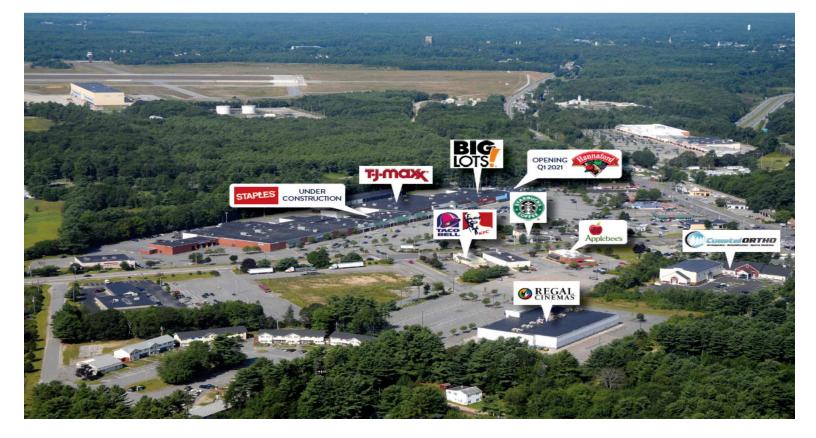

#### RETAILERS INCLUDE

Cook's Corner Shopping Center is a premiere 302,003 regional power center within a heavily traveled, dynamic retail market in the oceanfront community of Brunswick, Maine. The center is anchored by a diverse tenant mix including Hannaford, Staples, TJ Maxx, and Dollar Tree. In addition, the superior outparcel structures feature first-class national tenants occupied by Jersey Mike's, KFC, Applebee's, Advance Auto Parts, Verizon Wireless, T-Mobile and Five Guys Burgers. Cook's Corner is conveniently located at the intersection of Maine Route 24 (Bath Road) and US Highway 1 with light-controlled access and traffic counts of more than 25,000 VPD. The property is neighbor to Bath Iron Works, Bowdoin College, Mid Coast Hospital and Brunswick Naval Air Station.