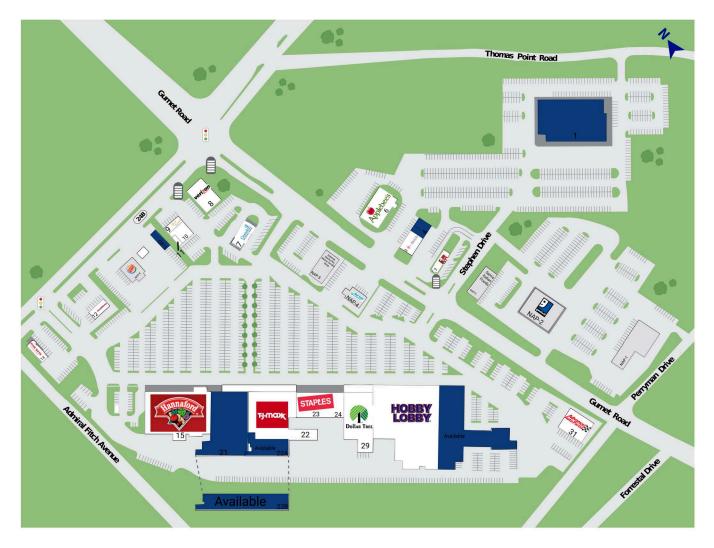

#### NAP-1 Available

NAP-2 Goodwill

NAP-3 Sam's Italian Foods

NAP-4 Norway Savings Bank

NAP-5 Subway, Starbucks, Maine Smoke Shop

NAP-8 Burger King

| OP-1 | Available            | 1,918 SF  |
|------|----------------------|-----------|
| 1    | Available            | 29,000 SF |
| 2    | KFC                  | 2,656 SF  |
| 3    | T-Mobile             | 3,000 SF  |
| 4    | Available            | 2,800 SF] |
| 6    | Applebee's           | 5,636 SF  |
| 7    | Camden National Bank | 3,000 SF  |
| 8    | Verizon Wireless     | 6,500 SF  |
| 9    | Golden Chopsticks    | 1,100 SF  |

| 10   | Nail World                  | 3,272 SF  |
|------|-----------------------------|-----------|
| 11   | Little Off the Top          | 432 SF    |
| 12   | Jersey Mike's               | 1,812 SF  |
| 14   | Five Guys Burgers and Fries | 2,412 SF  |
| 15   | Hannaford Supermarket       | 47,429 SF |
| 21   | Available                   | 40,000 SF |
| 22   | TJ Maxx                     | 30,000 SF |
| [22A | _ Available                 | 9,827 SF  |
| 22B  | Available                   | 19,582 SF |
| 23   | Staples                     | 15,664 SF |
| 24   | Hearth Dr.                  | 4,021 SF  |
| 29   | Dollar Tree                 | 12,000 SF |
| 30   | Hobby Lobby                 | 55,000 SF |
| [30A | Available                   | 34,188 SF |
| 31   | Advance Auto Parts          | 8,000 SF  |