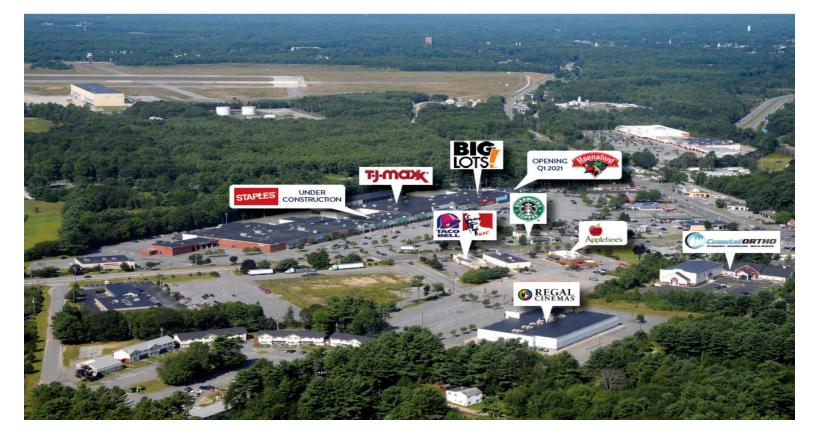

## Cook's Corner Shopping Center is a premiere 302,003 regional power center within a heavily traveled, dynamic retail market in the oceanfront community of Brunswick, Maine. The center is anchored by a diverse tenant mix including Hannaford, Staples, Big Lots, TJ Maxx, and Dollar Tree. In addition, the superior outparcel structures feature firstclass national tenants occupied by Jersey Mike's, KFC, Applebee's, Advance Auto Parts, Verizon Wireless, T-Mobile and Five Guys Burgers. Cook's Corner is conveniently located at the intersection of Maine Route 24 (Bath Road) and US Highway 1 with light-controlled access and traffic counts of more than 25,000 VPD. The property is neighbor to Bath Iron Works, Bowdoin College, Mid Coast Hospital and Brunswick Naval Air Station.

## RETAILERS INCLUDE