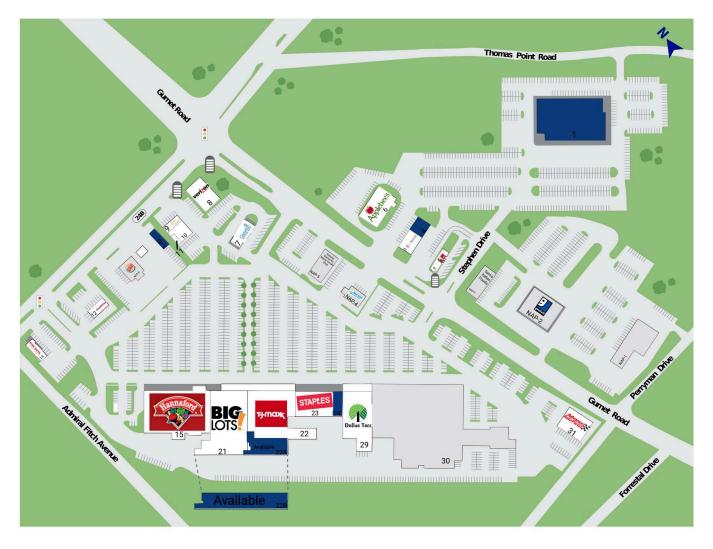

#### NAP-1 Available

- NAP-2 Goodwill
- NAP-3 Sam's Italian Foods
- NAP-4 Norway Savings Bank
- NAP-5 Subway, Starbucks, Maine Smoke Shop

NAP-8 Burger King

| OP-1 | Available            | 1,918 SF]  |
|------|----------------------|------------|
| 1    | Available            | 29,000 SF] |
| 2    | KFC                  | 2,656 SF   |
| 3    | T-Mobile             | 3,000 SF   |
| 4    | Available            | 2,800 SF)  |
| 6    | Applebee's           | 5,636 SF   |
| 7    | Camden National Bank | 3,000 SF   |
| 8    | Verizon Wireless     | 6,500 SF   |

| 9    | Golden Chopsticks           | 1,100 SF   |
|------|-----------------------------|------------|
| 10   | Nail World                  | 3,272 SF   |
| 11   | Little Off the Top          | 432 SF     |
| 12   | Jersey Mike's               | 1,812 SF   |
| 14   | Five Guys Burgers and Fries | 2,412 SF   |
| 15   | Hannaford Supermarket       | 47,429 SF  |
| 21   | Big Lots                    | 40,000 SF  |
| 22   | TJ Maxx                     | 30,000 SF  |
| [22A | Available                   | 9,827 SF   |
| [22B | Available                   | 19,582 SF) |
| 23   | Staples                     | 15,664 SF  |
| 24   | Available                   | 4,021 SF   |
| 29   | Dollar Tree                 | 12,000 SF  |
| 31   | Advance Auto Parts          | 8,000 SF   |