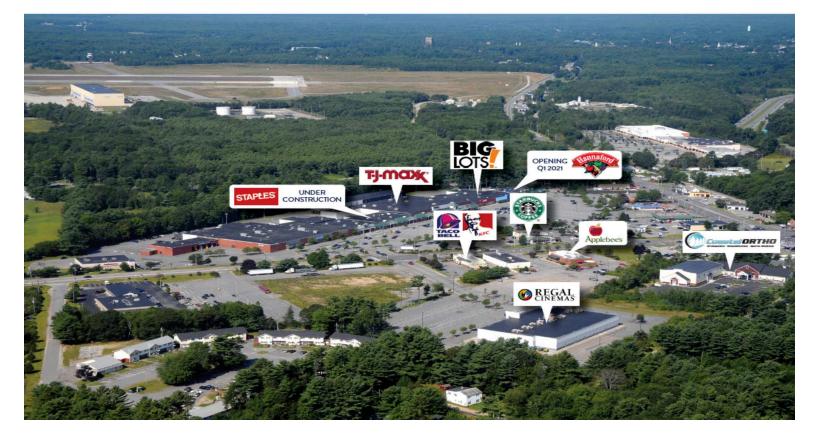

### CONTACT

Leasing Department (212) 710-9330 leasing@kprcenters.com

Garrett B. Secrest (603) 472-1157 gsecrest@kprcenters.com

Thomas D. Smith (603) 472-1155 tsmith@kprcenters.com Cook's Corner Shopping Center is a premiere 302,003 regional power center within a heavily traveled, dynamic retail market in the oceanfront community of Brunswick, Maine. The center is anchored by a diverse tenant mix including Hannaford, Staples, Big Lots, TJ Maxx, and Dollar Tree. In addition, the superior outparcel structures feature firstclass national tenants occupied by Jersey Mike's, KFC, Applebee's, Advance Auto Parts, Verizon Wireless, T-Mobile and Five Guys Burgers. Cook's Corner is conveniently located at the intersection of Maine Route 24 (Bath Road) and US Highway 1 with light-controlled access and traffic counts of more than 25,000 VPD. The property is neighbor to Bath Iron Works, Bowdoin College, Mid Coast Hospital and Brunswick Naval Air Station.