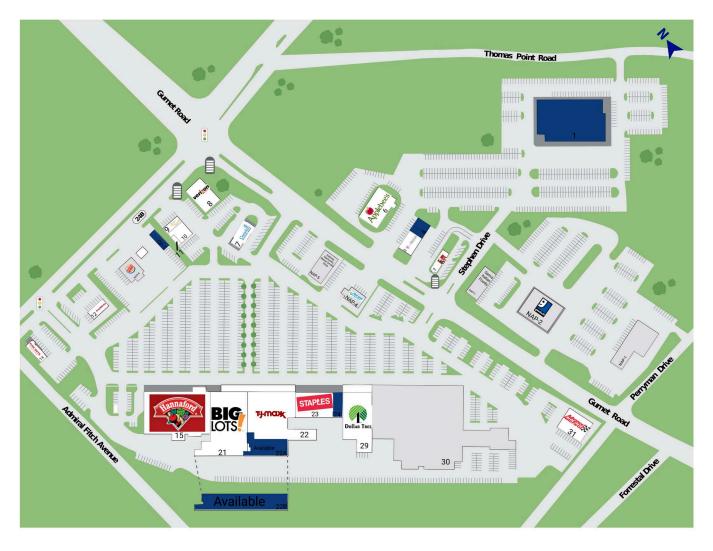

#### NAP-1 Available

- NAP-2 Goodwill
- NAP-3 Sam's Italian Foods
- NAP-4 Norway Savings Bank
- NAP-5 Subway, Starbucks, Maine Smoke Shop

NAP-8 Burger King

| (OP-1 | Available            | 1,918 SF  |
|-------|----------------------|-----------|
| 1     | Available            | 29,000 SF |
| 2     | KFC                  | 2,656 SF  |
| 3     | T-Mobile             | 3,000 SF  |
| 4     | Available            | 2,800 SF  |
| 6     | Applebee's           | 5,636 SF  |
| 7     | Camden National Bank | 3,000 SF  |
| 8     | Verizon Wireless     | 6,500 SF  |

| 9    | Golden Chopsticks           | 1,100 SF  |
|------|-----------------------------|-----------|
| 10   | Nail World                  | 3,272 SF  |
| 11   | Little Off the Top          | 432 SF    |
| 12   | Jersey Mike's               | 1,812 SF  |
| 14   | Five Guys Burgers and Fries | 2,412 SF  |
| 15   | Hannaford Supermarket       | 47,429 SF |
| 21   | Big Lots                    | 40,000 SF |
| 22   | T.J. Maxx/HomeGoods         | 30,000 SF |
| [22A | Available                   | 9,827 SF  |
| [22B | Available                   | 19,582 SF |
| 23   | Staples                     | 15,664 SF |
| 24   | Available                   | 4,021 SF  |
| 29   | Dollar Tree                 | 12,000 SF |

31Advance Auto Parts8,000 SF