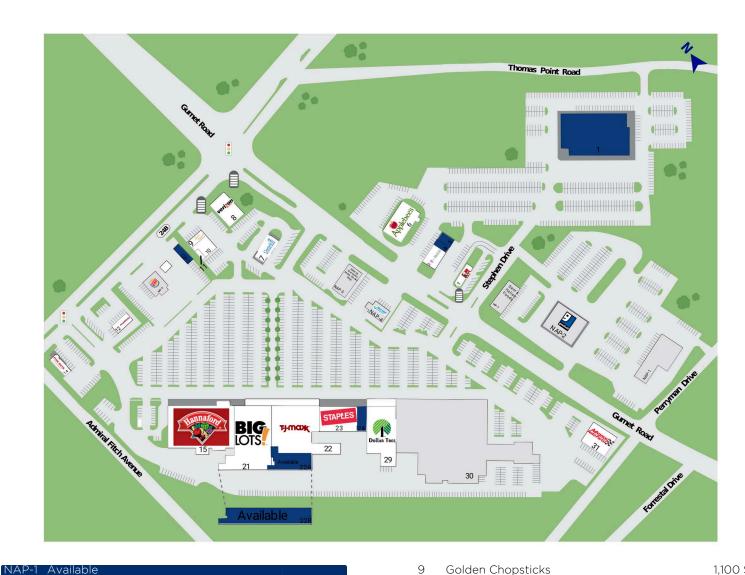

# Cooks Corner Shopping Center

174 Bath Rd, Brunswick, ME 04011 Cumberland County County | Bath Road / Gurnet Road

| INAF-Z | Goodwiii                            |            |
|--------|-------------------------------------|------------|
| NAP-3  | Sam's Italian Foods                 |            |
| NAP-4  | Norway Savings Bank                 |            |
| NAP-5  | Subway, Starbucks, Maine Smoke Shop |            |
| NAP-8  | Burger King                         |            |
| OP-1   | Available                           | 1,918 SF)  |
| 1      | Available                           | 29,000 SF) |
| 2      | KFC                                 | 2,656 SF   |
| 3      | T-Mobile                            | 3,000 SF   |
| 4      | Available                           | 1,266 SF)  |
| 5      | Available                           | 1,296 SF)  |
| 6      | Applebee's                          | 5,636 SF   |
| 7      | Camden National Bank                | 3,000 SF   |
| 8      | Verizon Wireless                    | 6,500 SF   |
|        |                                     |            |

| 9    | Golden Chopsticks           | 1,100 SF  |
|------|-----------------------------|-----------|
| 10   | Nail World                  | 3,272 SF  |
| 11   | Little Off the Top          | 432 SF    |
| 12   | Jersey Mike's               | 1,812 SF  |
| 14   | Five Guys Burgers and Fries | 2,412 SF  |
| 15   | Hannaford Supermarket       | 47,429 SF |
| 21   | Big Lots                    | 40,000 SF |
| 22   | T.J. Maxx/HomeGoods         | 30,000 SF |
| [22A | Available                   | 9,827 SF  |
| [22B | Available                   | 19,582 SF |
| 23   | Staples                     | 15,664 SF |
| 24   | Available                   | 4,021 SF  |
| 29   | Dollar Tree                 | 12,000 SF |
| 31   |                             |           |