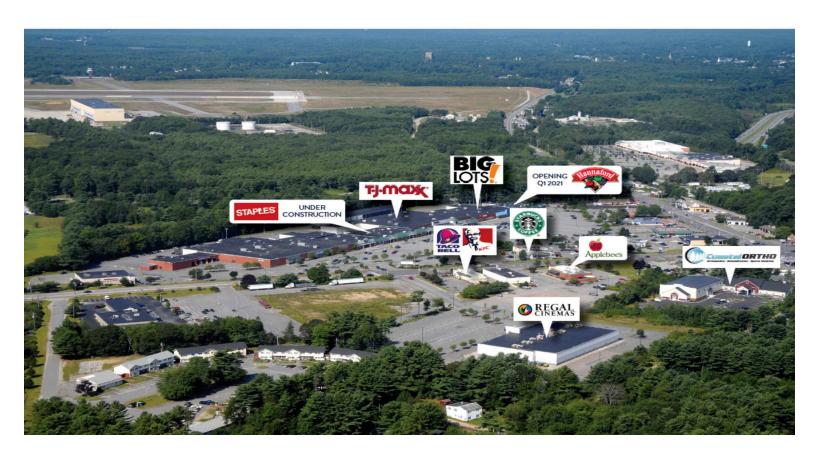

## **CONTACT**

Leasing Department (212) 710-9330 leasing@kprcenters.com

(603) 472-1157 gsecrest@kprcenters.com

Thomas D. Smith (603) 472-1155 tsmith@kprcenters.com

Cook's Corner Shopping Center is a premiere 302,003 regional power center within a heavily traveled, dynamic retail market in the oceanfront community of Brunswick, Maine. The center is anchored by a diverse tenant mix including Hannaford, Staples, Big Lots, TJ Maxx, and Dollar Tree. In addition, the superior outparcel structures feature firstclass national tenants occupied by Jersey Mike's, KFC, Applebee's, Advance Auto Parts, Verizon Wireless, T-Mobile and Five Guys Burgers. Cook's Corner is conveniently located at the intersection of Maine Route 24 (Bath Road) and US Highway 1 with light-controlled access and traffic counts of more than 25,000 VPD. The property is neighbor to Bath Iron Works, Bowdoin College, Mid Coast Hospital and Brunswick Naval Air Station.