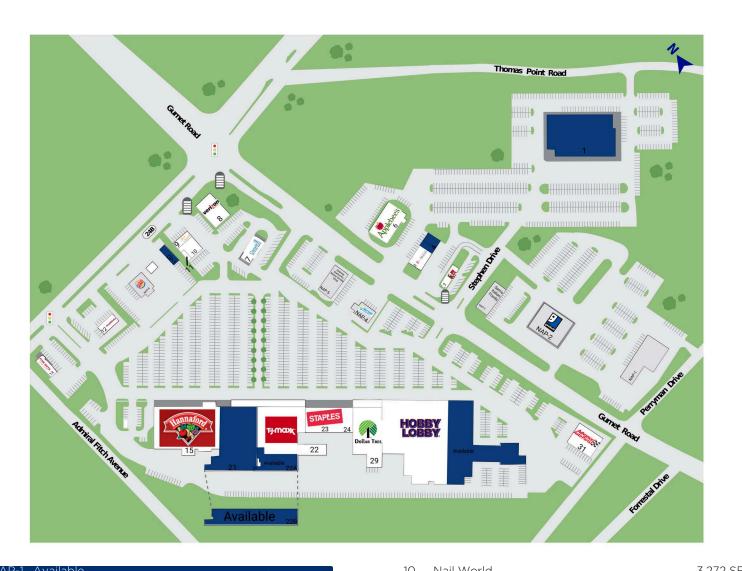

# Cooks Corner Shopping Center

174 Bath Rd, Brunswick, ME 04011 Cumberland County County | Bath Road / Gurnet Road

3,000 SF

6,500 SF

1,100 SF

| INAL-I | Available                           |           |
|--------|-------------------------------------|-----------|
| NAP-2  | Goodwill                            |           |
| NAP-3  | Sam's Italian Foods                 |           |
| NAP-4  | Norway Savings Bank                 |           |
| NAP-5  | Subway, Starbucks, Maine Smoke Shop |           |
| NAP-8  | Burger King                         |           |
| OP-1   | Available                           | 1,918 SF  |
| [1     | Available                           | 29,000 SF |
| 2      | KFC                                 | 2,656 SF  |
| 3      | T-Mobile                            | 3,000 SF  |
| [4     | Available                           | 2,800 SF  |
| 6      | Applebee's                          | 5 636 SE  |

| 10   | Nail World                  | 3,2/2 SF   |
|------|-----------------------------|------------|
| 11   | Little Off the Top          | 432 SF     |
| 12   | Jersey Mike's               | 1,812 SF   |
| 14   | Five Guys Burgers and Fries | 2,412 SF   |
| 15   | Hannaford Supermarket       | 47,429 SF  |
| [21  | Available                   | 40,000 SF  |
| 22   | TJ Maxx                     | 30,000 SF  |
| [22A | Available                   | 9,827 SF)  |
| [22B | Available                   | 19,582 SF  |
| 23   | Staples                     | 15,664 SF  |
| 24   | Hearth Dr.                  | 4,021 SF   |
| 29   | Dollar Tree                 | 12,000 SF  |
| 30   | Hobby Lobby                 | 55,000 SF  |
| (30A | Available                   | 34,188 SF) |
| .31  | Advance Auto Parts          | 8 000 SE   |