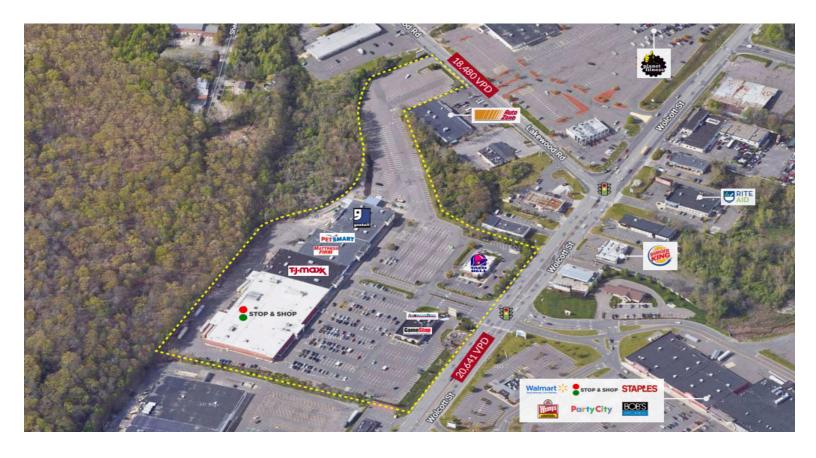

### CONTACT

Leasing Department (212) 710-9330 leasing@kprcenters.com

Jackie Perla (603) 472-1153 jperla@kprcenters.com

Thomas D. Smith (603) 472-1155 tsmith@kprcenters.com Mattatuck Commons is a 148,141 square foot shopping center located in Waterbury, CT. The plaza is anchored by Stop & Shop and TJ Maxx (coming soon!) and is supported by PetSmart as well as national retailers including Gamestop, America's Best and Taco Bell. Located in the heart of Waterbury's primary retail corridor, the center benefits from the high visibility along Wolcott Street which high traffic counts of over 23,800 ADT. This grocery anchored center draws significant traffic and is benefitted from the densely populated area with over 154,000 residents living within 5 miles of the center.