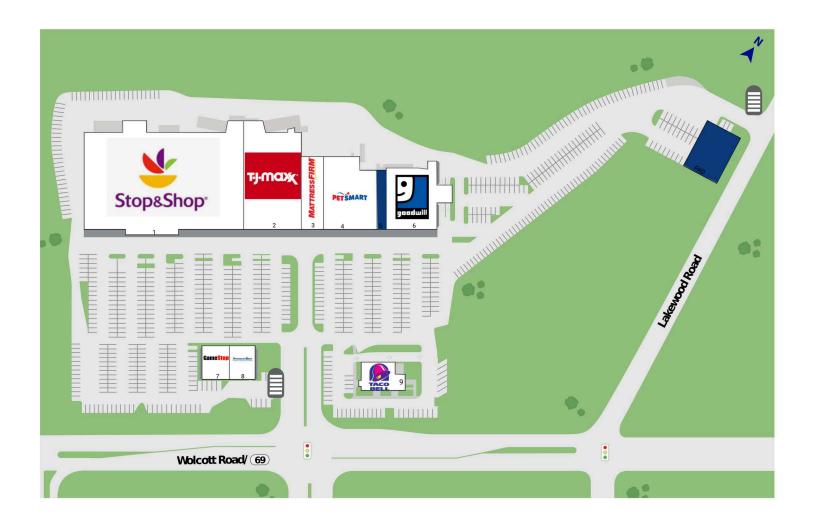

# Mattatuck Commons

921 Wolcott St, Waterbury, CT 06705 New Haven County

| 1 Stop&Shop     | 70,615 SF | 6 Goodwill                               | 13,878 SF |
|-----------------|-----------|------------------------------------------|-----------|
| 2 TJ Maxx       | 25,584 SF | 7 GameStop                               | 3,966 SF  |
| 3 Mattress Firm | 7,027 SF  | 8 America's Best Contacts and Eyeglasses | 3,624 SF  |
| 4 PetSmart      | 15,746 SF | 9 Taco Bell Express                      | 4,997 SF  |
| 5 Available     | 2,704 SF  |                                          |           |