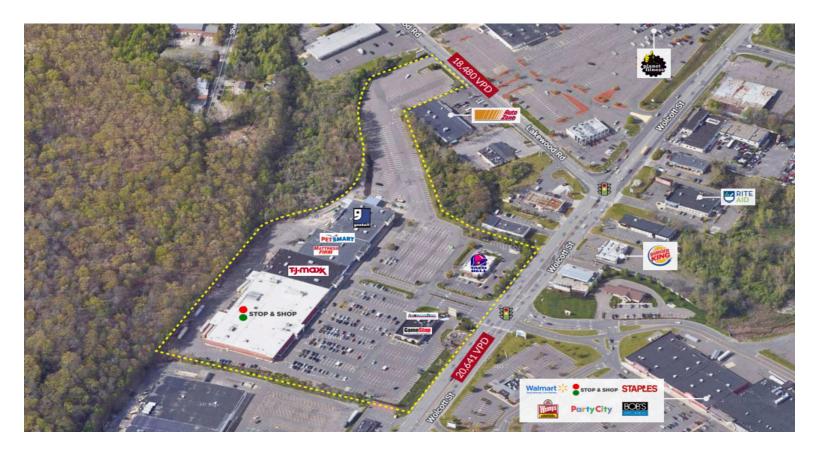

### **RETAILERS INCLUDE**

Mattatuck Commons is a 148,141 square foot shopping center located in Waterbury, CT. The plaza is anchored by Stop & Shop and TJ Maxx (coming soon!) and is supported by PetSmart as well as national retailers including Gamestop, America's Best and Taco Bell. Located in the heart of Waterbury's primary retail corridor, the center benefits from the high visibility along Wolcott Street which high traffic counts of over 23,800 ADT. This grocery anchored center draws significant traffic and is benefitted from the densely populated area with over 154,000 residents living within 5 miles of the center.