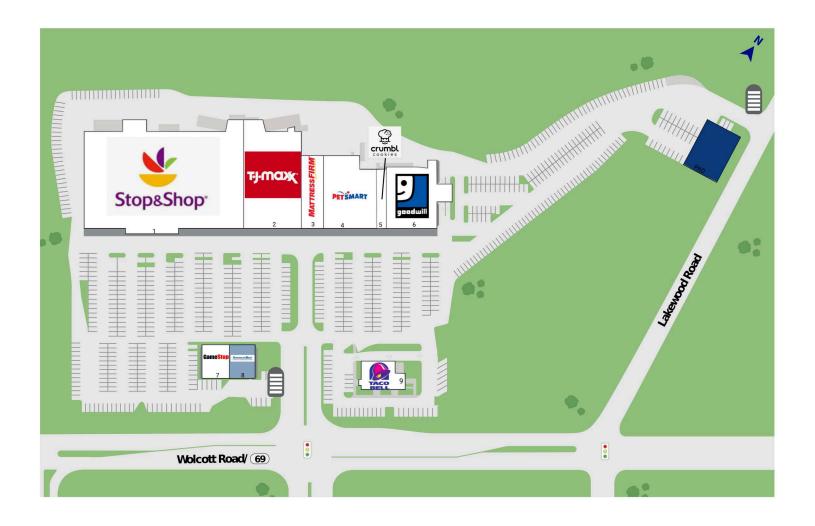

# Mattatuck Commons

921 Wolcott St, Waterbury, CT 06705 New Haven County

| 1 Stop&Shop      | 70,615 SF | 6 Goodwill                               | 13,878 SF |
|------------------|-----------|------------------------------------------|-----------|
| 2 TJ Maxx        | 25,584 SF | 7 GameStop                               | 3,966 SF  |
| 3 Mattress Firm  | 7,027 SF  | 8 America's Best Contacts and Eyeglasses | 3,624 SF  |
| 4 PetSmart       | 15,746 SF | 9 Taco Bell Express                      | 4,997 SF  |
| 5 Crumbl Cookies | 2.704 SF  |                                          |           |