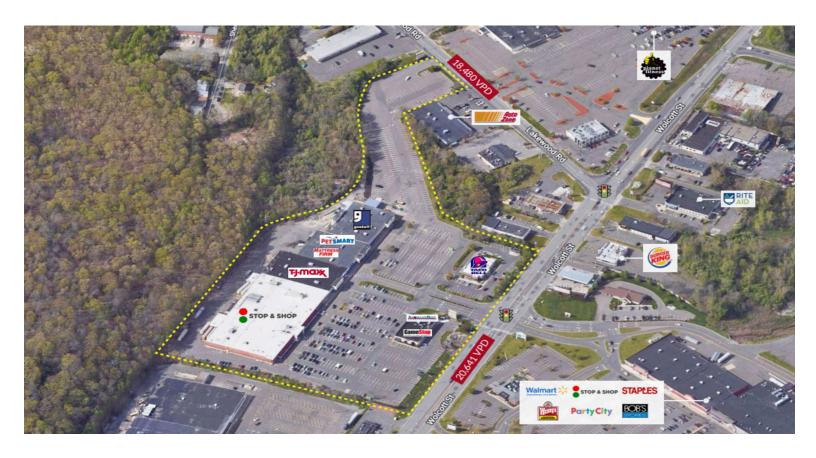

### **RETAILERS INCLUDE**

Mattatuck Commons is a nearly 150K sf shopping center in Waterbury, CT. The site is located at the intersection of Lakewood Road and Wolcott Street, the dominant retail corridor (23.8K AADT) primarily serving residents from Bristol through Naugatuck. This blue collar market is easily accessible from I-84 and CT Route 8. Waterbury is densely populated being the 5th largest in the state and 12th largest in New England. The plaza is anchored by Stop & Shop with junior anchors including TJ Maxx, Petsmart & Goodwill. This grocery anchored center draws significant traffic and is benefitted from the densely populated area with nearly 157,000 residents living within 5 miles of the center.