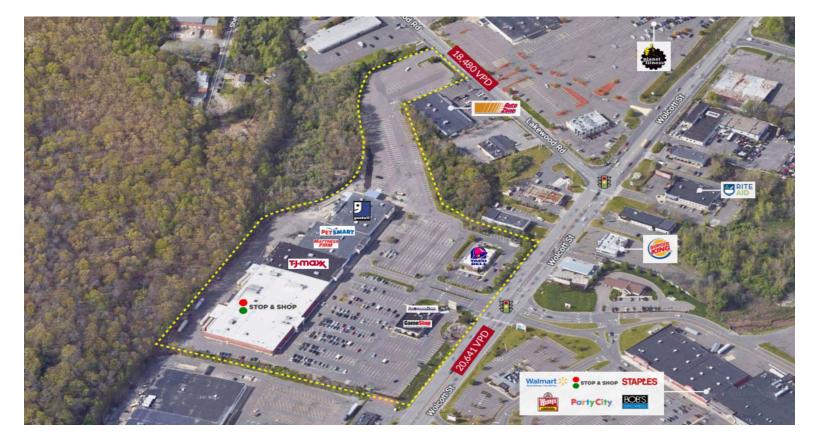

## Mattatuck Commons

921 Wolcott St, Waterbury, CT 06705 New Haven County

#### **RETAILERS INCLUDE**

PETSMART

Mattatuck Commons is a 148,141 square foot shopping center located in Waterbury, CT. The plaza is anchored by Stop & Shop and TJ Maxx (coming soon!) and is supported by PetSmart as well as national retailers including Gamestop, America's Best and Taco Bell. Located in the heart of Waterbury's primary retail corridor, the center benefits from the high visibility along Wolcott Street which high traffic counts of over 23,800 ADT. This grocery anchored center draws significant traffic and is benefitted from the densely populated area with over 154,000 residents living within 5 miles of the center.