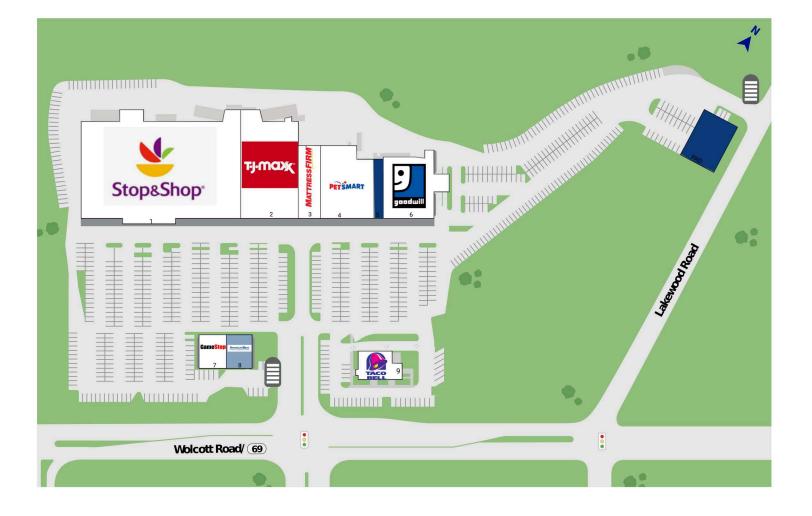

# Mattatuck Commons

921 Wolcott St, Waterbury, CT 06705 New Haven County

| 1 Stop&Shop     | 70,615 SF |
|-----------------|-----------|
| 2 TJ Maxx       | 25,584 SF |
| 3 Mattress Firm | 7,027 SF  |
| 4 PetSmart      | 15,746 SF |
| 5 Available     | 2,704 SF  |

| 6 Goodwill                               | 13,878 SF |
|------------------------------------------|-----------|
| 7 GameStop                               | 3,966 SF  |
| 8 America's Best Contacts and Eyeglasses | 3,624 SF  |
| 9 Taco Bell Express                      | 4,997 SF  |