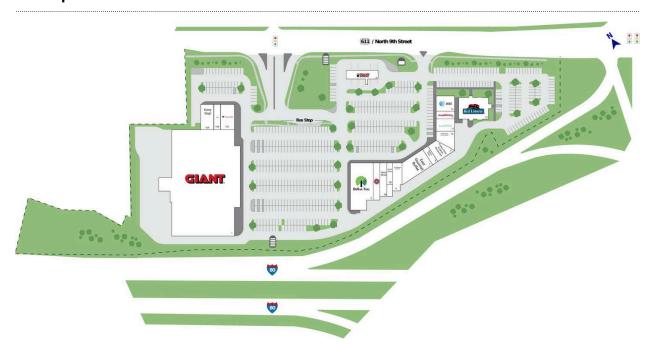

## Shops At Crossroads

| 1 Giant Food          | 76,415 SF | 9 Frank's Pizza & Italian Restaurant | 2,955 SF |
|-----------------------|-----------|--------------------------------------|----------|
| 2 Giant Gasoline      | 2,400 SF  | 10 Bartonsville Family Dental        | 2,771 SF |
| 3 Dollar Tree         | 10,029 SF | 11 Cosmo Prof                        | 2,400 SF |
| 4 Rent-A-Center       | 4,045 SF  | 13 Jersey Mike's Subs                | 1,500 SF |
| 5A Spice Route        | 1,991 SF  | 14 AT&T                              | 3,000 SF |
| 5B Spice Route        | 1,162 SF  | 15 red lobster                       | 7,700 SF |
| 6 Bubbakoos Burritos  | 2,024 SF  | 16A Every Dog!                       | 2,862 SF |
| 7 East Gourmet Buffet | 5,985 SF  | 16B Duck Donuts                      | 1,774 SF |
| 8 Beauty Nails        | 1,200 SF  | 16C VisionWorks                      | 3,504 SF |