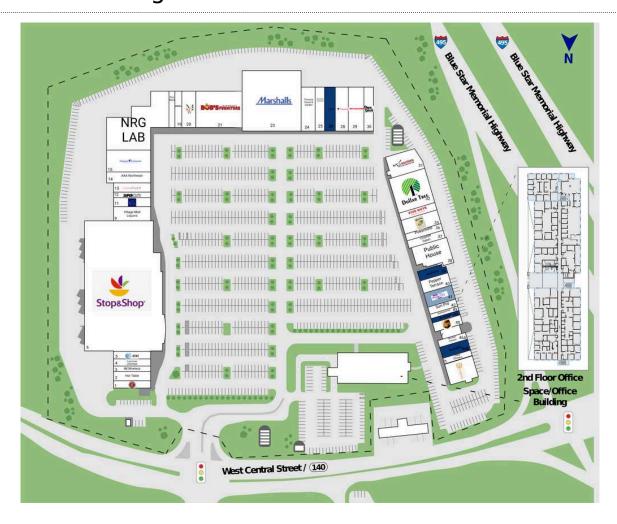

## Franklin Village Plaza

| 1 Chipotle Mexican Grill | 2,000 SF  | 18 Eros Nails                  | 1,600 SF  |
|--------------------------|-----------|--------------------------------|-----------|
| 2 Hot Table              | 2,500 SF  | 19 GNC                         | 1,709 SF  |
| 3 IM Wireless            | 1,500 SF  | 20 Men's Warehouse             | 5,957 SF  |
| 4 Lacrosse Unlimited     | 2,000 SF  | 21 Bob's Discount Furniture    | 10,663 SF |
| 5 AT&T                   | 1,857 SF  | 23 Marshalls                   | 26,890 SF |
| 6 Stop&Shop              | 75,000 SF | 24 Terrazza Home & Garden      | 4,949 SF  |
| 9 Village Mall Liquors   | 4,409 SF  | 25 Wild Birds Unlimited        | 3,000 SF  |
| 11 Bath & Body Works     | 2,500 SF  | 26 AVAILABLE                   | 3,600 SF  |
| 12 Supercuts             | 1,500 SF  | 28 VisionWorks                 | 4,200 SF  |
| 13 Learning Express      | 2,550 SF  | 29 Mattress Firm               | 4,949 SF  |
| 13A Bank of America ATM  | 216 SF    | 30 Papa Gino's                 | 3,120 SF  |
| 14 AAA Northeast         | 3,550 SF  | 31 Longhorn Steakhouse         | 6,323 SF  |
| 15 Famous Footwear       | 7,044 SF  | 32 Dollar Tree                 | 9,054 SF  |
| 16 NRG LAB               | 15,807 SF | 34 Five Guys Burgers and Fries | 2,300 SF  |

## Franklin Village Plaza

| 35 Panera Bread   | 3,908 SF | 43 Warhammer       | 1,000 SF |
|-------------------|----------|--------------------|----------|
| 36 Pokemoto       | 1,967 SF | 44 AVAILABLE       | 1,000 SF |
| 37 L'Equipe Salon | 2,070 SF | 45 The UPS Store   | 1,818 SF |
| 38 Public House   | 5,682 SF | 46A Wicked Fitness | 1,715 SF |
| 39 AVAILABLE      | 2,565 SF | 46B AVAILABLE      | 2,285 SF |
| 40 Pepper Terrace | 2,000 SF | 47 Cedar Cleaners  | 1,200 SF |
| 41 Massage Envy   | 3,200 SF | 50 Dogtopia        | 4,800 SF |
| 42 Sun Pro        | 1,600 SF |                    |          |