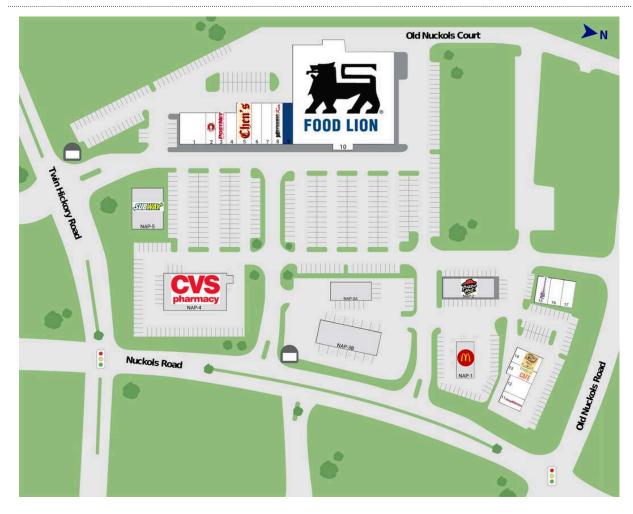

## Town Center at Twin Hickory

| 1 Twin Hickory Tavern                 | 3,000 SF | 10 Food   |
|---------------------------------------|----------|-----------|
| 2 The Wink Brews & More               | 1,200 SF | 11 Jersey |
| 3 PostNet                             | 1,200 SF | 12 PITSA  |
| 4 Nails 4 U                           | 1,200 SF | 13 Tropic |
| 5 Chen's Chinese Restaurant           | 2,400 SF | 14 Rico's |
| 6 La Vita e Bella Ristorante Italiano | 1,668 SF | 15 Samu   |
| 7 Cigar & Vape                        | 1,533 SF | 16 Cooki  |
| 8 Dynamic Kick Martial Arts           | 1,600 SF | 17 Ansh   |
| 9 AVAILABLE                           | 1,600 SF |           |

| 10 Food Lion              | 38,000 SF |
|---------------------------|-----------|
| 11 Jersey Mike's          | 1,500 SF  |
| 12 PITSA                  | 2,028 SF  |
| 13 Tropical Smoothie Cafe | 1,471 SF  |
| 14 Rico's Mexican Grill   | 2,500 SF  |
| 15 Samurai Sushi          | 2,000 SF  |
| 16 Cookie Cutters         | 1,540 SF  |
| 17 Ansh Chiropractic      | 1,500 SF  |
|                           |           |