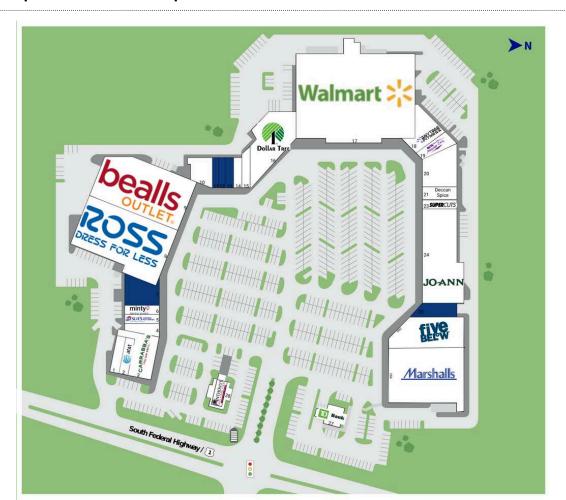

## Pompano Marketplace

| 1 Blazin' Wings            | 1,453 SF  | 15 China Wok                      | 1,200 SF  |
|----------------------------|-----------|-----------------------------------|-----------|
| 2 AT&T                     | 1,901 SF  | 16 Dollar Tree                    | 11,212 SF |
| 3 Carrabba's Italian Grill | 6,669 SF  | 17 Walmart Neighborhood Market    | 59,233 SF |
| 4 Dab City Tobacco         | 1,394 SF  | 18 Anytime Fitness                | 5,458 SF  |
| 5 Leslie's Pool Supplies   | 2,550 SF  | 19 Massage Envy                   | 3,500 SF  |
| 6 Minty Dental Studio      | 1,700 SF  | 20 Miyako Japanese Buffet         | 5,749 SF  |
| 7 AVAILABLE                | 5,500 SF  | 21 Deccan Spice                   | 2,975 SF  |
| 8 Ross Dress for Less      | 27,000 SF | 23 Supercuts                      | 1,275 SF  |
| 9 Beall's Outlet           | 27,011 SF | 24 Jo-Ann Fabric and Craft Stores | 20,200 SF |
| 10 National Bank           | 3,921 SF  | 25 AVAILABLE                      | 2,303 SF  |
| 11 AVAILABLE               | 1,050 SF  | 26A Five Below                    | 9,937 SF  |
| 12 AVAILABLE               | 1,050 SF  | 26B Marshalls                     | 26,063 SF |
| 13 AVAILABLE               | 1,400 SF  | 27 TD Bank                        | 2,563 SF  |
| 14 Elegant Nails           | 1,400 SF  | 28 Anthony's Coal Fired Pizza     | 3,000 SF  |