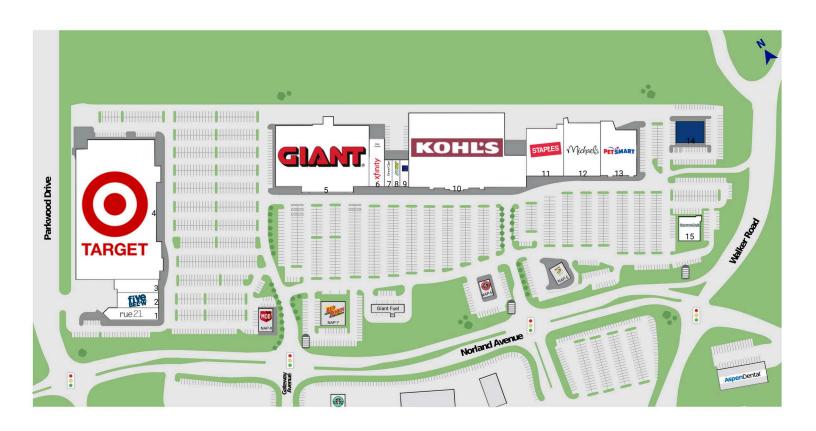

# **Chambersburg Crossing**

905 Norland Avenue, Chambersburg, PA 17201 Franklin County County I Off Interstate 81

| 1  | rue21           | 5,000 SF   | 9    | Bath |
|----|-----------------|------------|------|------|
| 2  | Five Below      | 8,550 SF   | 10   | Koh  |
| 3  | Rally House     | 7,067 SF   | 11   | Stap |
| 4  | Target          | 127,307 SF | 12   | Mich |
| 5  | Giant Food      | 68,000 SF  | 13   | Pets |
| 6  | Comcast Xfinity | 4,300 SF   | [14] | Ava  |
| 6/ | A Rally House   | 3,700 SF   | 15   | Prim |
| 7  | Great Clips     | 1,800 SF   | 20   | Giar |
| 8  | Subway          | 2,150 SF   |      |      |
|    |                 |            |      |      |

| 9    | Bath & Body Works | 3,150 SF  |
|------|-------------------|-----------|
| 10   | Kohl's            | 88,782 SF |
| 11   | Staples           | 20,388 SF |
| 12   | Michaels          | 21,479 SF |
| 13   | PetSmart          | 20,140 SF |
| [14] | Available         | 6,000 SF  |
| 15   | Primanti Brothers | 6,000 SF  |
| 20   | Giant Fuel        |           |