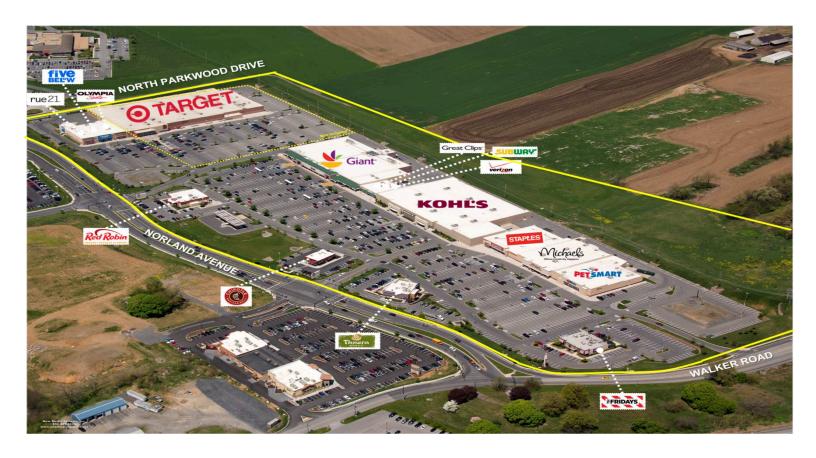

## **Chambersburg Crossing**

905 Norland Avenue, Chambersburg, PA 17201 Franklin County County I Off Interstate 81

### **RETAILERS INCLUDE**

Michaels

Chambersburg Crossing is a beautifully constructed, 273,104 square foot, community shopping center strategically located directly off Interstate 81 at the intersection of Norland Avenue and Walker Road in Chambersburg, Pennsylvania. The center is anchored by Giant Food, co-anchored by some of the nation's most powerful destination retailers including Kohl's, Michaels, Staples and PetSmart and shadow-anchored by a 127,307 square foot Target, the second largest discount retailer in the United States. The center also boasts a strong line-up of destination restaurants

including Friday's, Chipotle, Red Robin, Subway and Panera Bread, and recently added a brand-new Mod Pizza. With extensive visibility and easy regional access from I-81 where over 42,000 vehicles pass the center daily, combined with a strong trade area of over 53,000 people with an average household income over \$73,000 living within five miles of the property and approximately 90,700 people living within a 10 minute drive, Chambersburg Crossing is advantageously positioned as Chambersburg's primary regional shopping center.