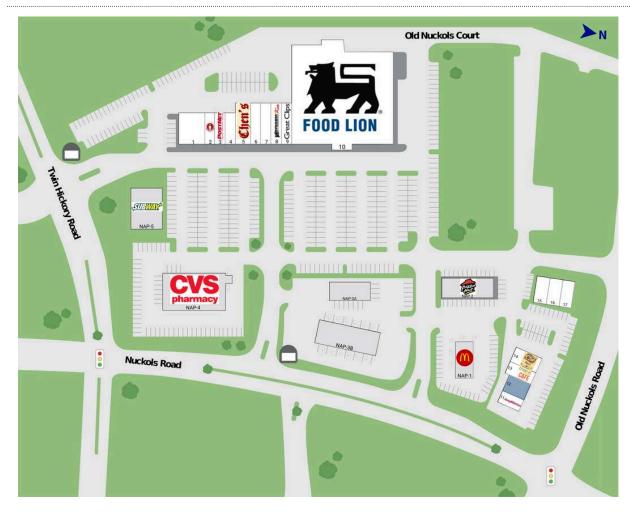

## Town Center at Twin Hickory

| 1 Twin Hickory Tavern                 | 3,000 SF | 10 Food Lion              |
|---------------------------------------|----------|---------------------------|
| 2 The Wink Brews & More               | 1,200 SF | 11 Jersey Mike's          |
| 3 PostNet                             | 1,200 SF | 12 PITSA                  |
| 4 Nails 4 U                           | 1,200 SF | 13 Tropical Smoothie Cafe |
| 5 Chen's Chinese Restaurant           | 2,400 SF | 14 Rico's Mexican Grill   |
| 6 La Vita e Bella Ristorante Italiano | 1,668 SF | 15 Sake & Sushi           |
| 7 Cigar & Vape                        | 1,533 SF | 16 Cookie Cutters         |
| 8 Dynamic Kick Martial Arts           | 1,600 SF | 17 Ansh Chiropractic      |
| 9 Great Clips                         | 1,600 SF |                           |

| 10 Food Lion              | 38,000 SF |
|---------------------------|-----------|
| 11 Jersey Mike's          | 1,500 SF  |
| 12 PITSA                  | 2,028 SF  |
| 13 Tropical Smoothie Cafe | 1,471 SF  |
| 14 Rico's Mexican Grill   | 2,500 SF  |
| 15 Sake & Sushi           | 2,000 SF  |
| 16 Cookie Cutters         | 1,540 SF  |
| 17 Ansh Chiropractic      | 1,500 SF  |
|                           |           |