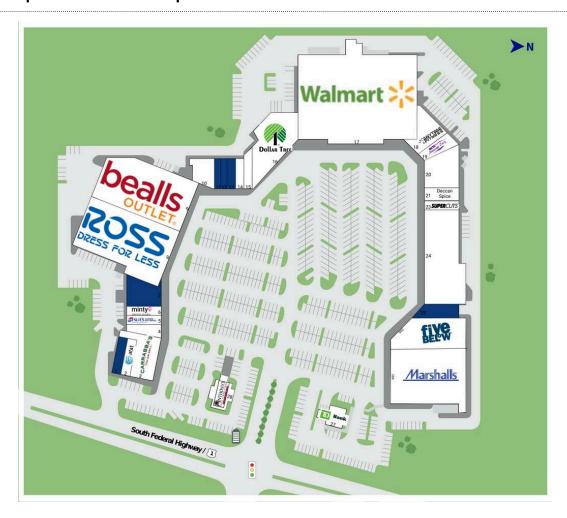

| 1 AVAILABLE                | 1,453 SF  | 15 China Wok                   | 1,200 SF  |
|----------------------------|-----------|--------------------------------|-----------|
| 2 AT&T                     | 1,901 SF  | 16 Dollar Tree                 | 11,212 SF |
| 3 Carrabba's Italian Grill | 6,669 SF  | 17 Walmart Neighborhood Market | 59,233 SF |
| 4 Dab City Tobacco         | 1,394 SF  | 18 Anytime Fitness             | 5,458 SF  |
| 5 Leslie's Pool Supplies   | 2,550 SF  | 19 Massage Envy                | 3,500 SF  |
| 6 Minty Dental Studio      | 1,700 SF  | 20 Miyako Japanese Buffet      | 5,749 SF  |
| 7 AVAILABLE                | 5,500 SF  | 21 Deccan Spice                | 2,975 SF  |
| 8 Ross Dress for Less      | 27,000 SF | 23 Supercuts                   | 1,275 SF  |
| 9 Beall's Outlet           | 27,011 SF | 24 Lease Pending               | 20,200 SF |
| 10 National Bank           | 3,921 SF  | 25 AVAILABLE                   | 2,303 SF  |
| 11 AVAILABLE               | 1,050 SF  | 26A Five Below                 | 9,937 SF  |
| 12 AVAILABLE               | 1,050 SF  | 26B Marshalls                  | 26,063 SF |
| 13 AVAILABLE               | 1,400 SF  | 27 TD Bank                     | 2,563 SF  |
| 14 Elegant Nails           | 1,400 SF  | 28 Anthony's Coal Fired Pizza  | 3,000 SF  |